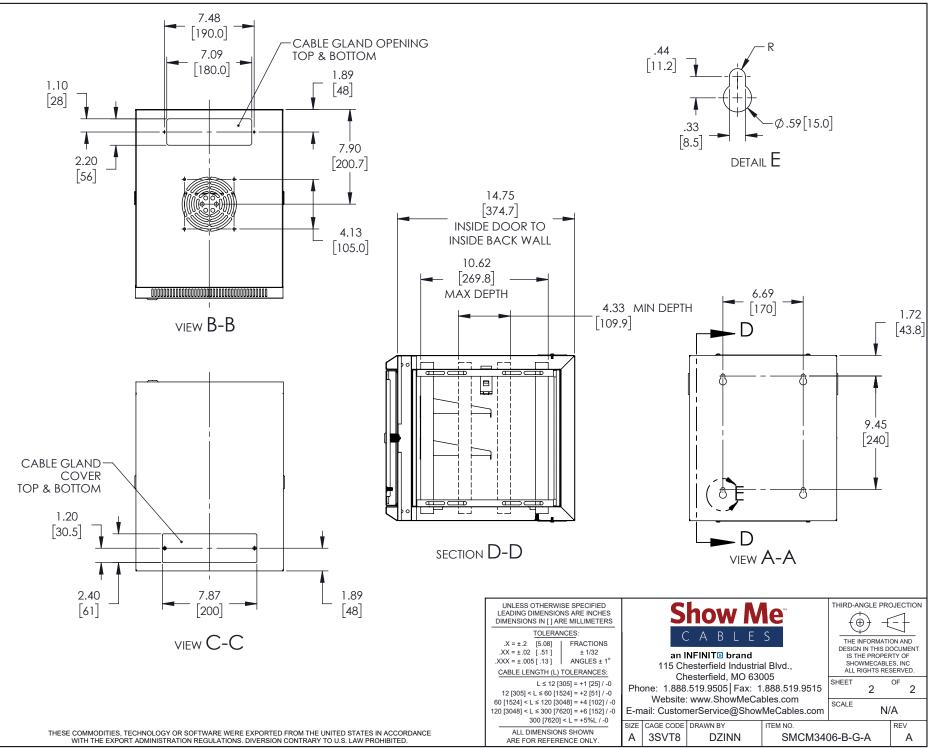

|                                                                                                                                                                                        |                                                                                             |                                                                                                                                                                                                                                                                                                                                                                                                                                                                                                                                                                                                           | REVISIONS                                                                                                                                                                                                                                    |
|----------------------------------------------------------------------------------------------------------------------------------------------------------------------------------------|---------------------------------------------------------------------------------------------|-----------------------------------------------------------------------------------------------------------------------------------------------------------------------------------------------------------------------------------------------------------------------------------------------------------------------------------------------------------------------------------------------------------------------------------------------------------------------------------------------------------------------------------------------------------------------------------------------------------|----------------------------------------------------------------------------------------------------------------------------------------------------------------------------------------------------------------------------------------------|
|                                                                                                                                                                                        |                                                                                             |                                                                                                                                                                                                                                                                                                                                                                                                                                                                                                                                                                                                           | REV. DESCRIPTION DATE APPROVED                                                                                                                                                                                                               |
|                                                                                                                                                                                        |                                                                                             |                                                                                                                                                                                                                                                                                                                                                                                                                                                                                                                                                                                                           | A INITIAL RELEASE 04/28/2022 VCHAN                                                                                                                                                                                                           |
|                                                                                                                                                                                        | •<br>•<br>•<br>•<br>•<br>•<br>•<br>•<br>•<br>•<br>•<br>•<br>•<br>•<br>•<br>•<br>•<br>•<br>• |                                                                                                                                                                                                                                                                                                                                                                                                                                                                                                                                                                                                           |                                                                                                                                                                                                                                              |
|                                                                                                                                                                                        |                                                                                             |                                                                                                                                                                                                                                                                                                                                                                                                                                                                                                                                                                                                           | [695.5]                                                                                                                                                                                                                                      |
|                                                                                                                                                                                        | ©GL                                                                                         | -<br>13<br>[3.<br>ASS DOOR                                                                                                                                                                                                                                                                                                                                                                                                                                                                                                                                                                                |                                                                                                                                                                                                                                              |
|                                                                                                                                                                                        |                                                                                             | $\label{eq:states} \hline $ UNLESS OTHERWISE SPECIFIED \\ LEADING DIMENSIONS ARE INCHES \\ DIMENSIONS IN [] ARE MILLIMETERS \\ \hline $ UERANCES: $ 15,08 ] FRACTIONS $ 3.X = \pm.02 [.51] \pm 1/32 $ 3.X = \pm.005 [.13] $ ANGLES ± 1^{\circ}$ $ CABLE LENGTH (L) TOLERANCES: $ $ 12 [305] < L $ 50 [1524] = +2 [51] / -0 $ 12 [305] < L $ 60 [1524] = +2 [51] / -0 $ 60 [1524] < L $ 12 [305] = +1 [22] / -0 $ 12 [305] < L $ 300 [7620] = +6 [152] / -0 $ 300 [7620] < L $ = +5\% L / -0 $ $ 300 [7620] < L $ = +5\% L / -0 $ $ $ 300 [7620] < L $ = +5\% L / -0 $ $ $ $ $ $ $ $ $ $ $ $ $ $ $ $ $ $ $ | Show Me   C A B L E S   an INFINIT <sup>®</sup> brand   115 Chesterfield Industrial Blvd.,   Chesterfield, MO 63005   Phone: 1.888.519.9505   Fax: 1.888.519.9515   Website: www.ShowMeCables.com   E-mail: CustomerService@ShowMeCables.com |
| THESE COMMODITIES, TECHNOLOGY OR SOFTWARE WERE EXPORTED FROM THE UNITED STATES IN ACCORDANCE<br>WITH THE EXPORT ADMINISTRATION REGULATIONS. DIVERSION CONTRARY TO U.S. LAW PROHIBITED. |                                                                                             | ALL DIMENSIONS SHOWN<br>ARE FOR REFERENCE ONLY.                                                                                                                                                                                                                                                                                                                                                                                                                                                                                                                                                           | SIZE   CAGE CODE   DRAWN BY   ITEM NO.   REV     A   3SVT8   DZINN   SMCM3406-B-G-A   A                                                                                                                                                      |