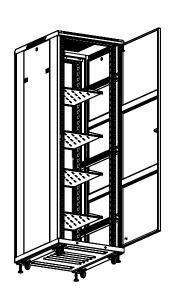

REVISIONS REV. DESCRIPTION DATE APPROVED INITIAL RELEASE WDIBELLA 05/11/2022





UNLESS OTHERWISE SPECIFIED LEADING DIMENSIONS ARE INCHES DIMENSIONS IN [] ARE MILLIMETERS

FRACTIONS .XXX = ±.005 [.13] ANGLES ± 1°

12 [305] < L ≤ 60 [1524] = +2 [51] / -0 60 [1524] < L ≤ 120 [3048] = +4 [102] / -0 120 [3048] < L ≤ 300 [7620] = +6 [152] / -0 300 [7620] < L = +5%L / -0

ALL DIMENSIONS SHOWN ARE FOR REFERENCE ONLY

## Show Me CABLES

## an INFINIT® brand

115 Chesterfield Industrial Blvd., Chesterfield, MO 63005 Phone: 1.888.519.9505 Fax: 1.888.519.9515

Website: www.ShowMeCables.com E-mail: CustomerService@ShowMeCables.com

SIZE CAGE CODE DRAWN BY Α

THIRD-ANGLE PROJECTION



THE INFORMATION AND DESIGN IN THIS DOCUMENT IS THE PROPERTY OF SHOWMECABLES, INC ALL RIGHTS RESERVED.

SCALE N/A

ITEM NO. REV 3SVT8 **WZHANG** SMC6737-1032-G-BK-Kit