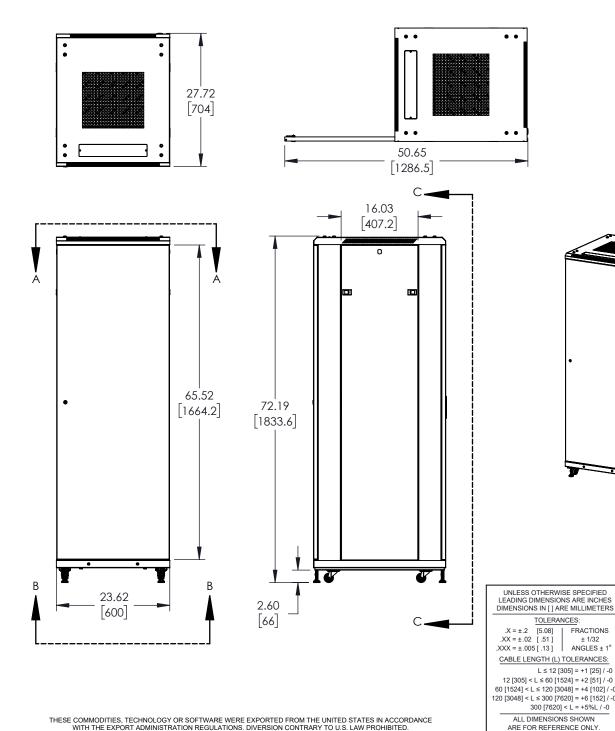

REVISIONS REV. DESCRIPTION DATE APPROVED INITIAL RELEASE WDIBELLA 05/11/2022

UNLESS OTHERWISE SPECIFIED LEADING DIMENSIONS ARE INCHES DIMENSIONS IN [] ARE MILLIMETERS

FRACTIONS .XXX = ±.005 [.13] ANGLES ± 1°

12 [305] < L ≤ 60 [1524] = +2 [51] / -0 60 [1524] < L ≤ 120 [3048] = +4 [102] / -0 120 [3048] < L ≤ 300 [7620] = +6 [152] / -0 300 [7620] < L = +5%L / -0

ALL DIMENSIONS SHOWN ARE FOR REFERENCE ONLY