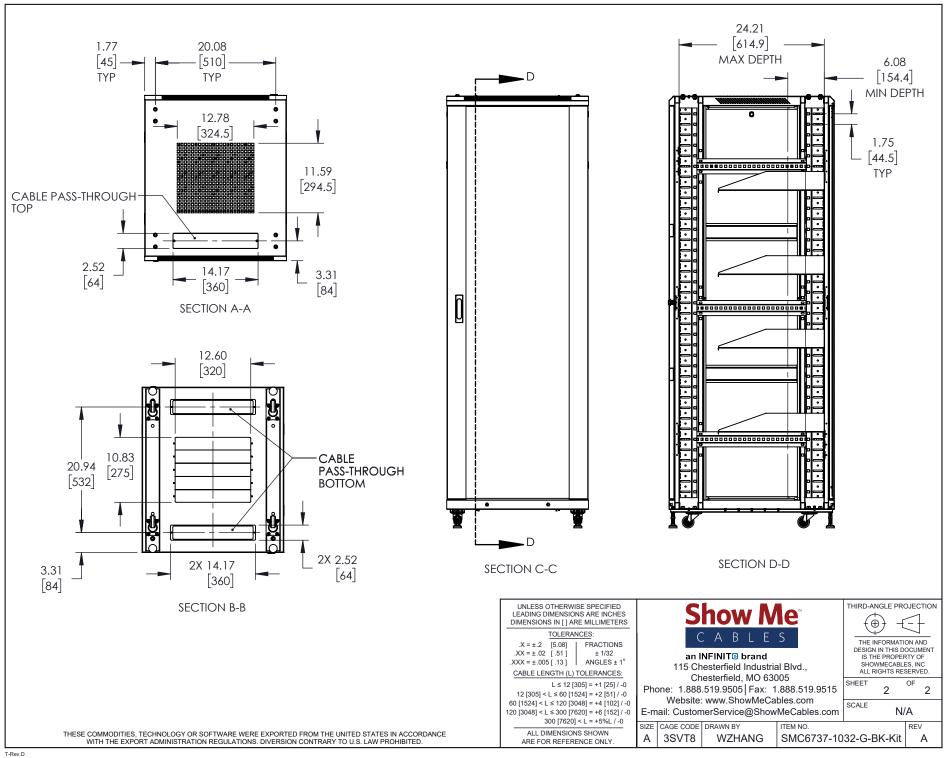

RELEASE WDIBELLA 05/11/2022





UNLESS OTHERWISE SPECIFIED LEADING DIMENSIONS ARE INCHES DIMENSIONS IN [] ARE MILLIMETERS

FRACTIONS .XXX = ±.005 [.13] ANGLES ± 1°

12 [305] < L ≤ 60 [1524] = +2 [51] / -0 60 [1524] < L ≤ 120 [3048] = +4 [102] / -0 120 [3048] < L ≤ 300 [7620] = +6 [152] / -0 300 [7620] < L = +5%L / -0

ALL DIMENSIONS SHOWN ARE FOR REFERENCE ONLY

## Show Me CABLES

## an INFINIT® brand

115 Chesterfield Industrial Blvd., Chesterfield, MO 63005 Phone: 1.888.519.9505 Fax: 1.888.519.9515

Website: www.ShowMeCables.com E-mail: CustomerService@ShowMeCables.com

SIZE CAGE CODE DRAWN BY Α

THIRD-ANGLE PROJECTION



THE INFORMATION AND DESIGN IN THIS DOCUMENT IS THE PROPERTY OF SHOWMECABLES, INC ALL RIGHTS RESERVED.

SCALE N/A

ITEM NO. REV 3SVT8 **WZHANG** SMC6737-1032-G-BK-Kit