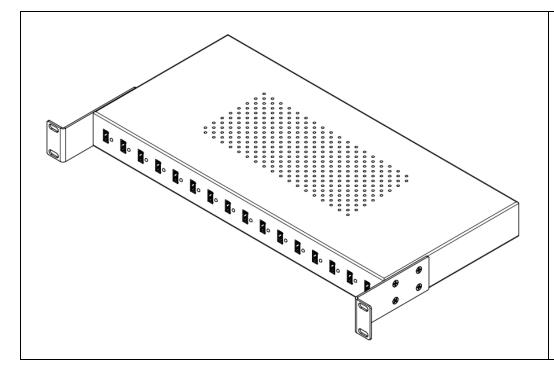

## **16-Port USB Charger**

16 USB ports provide optimum charging level (3A) for up to 16 USB devices.