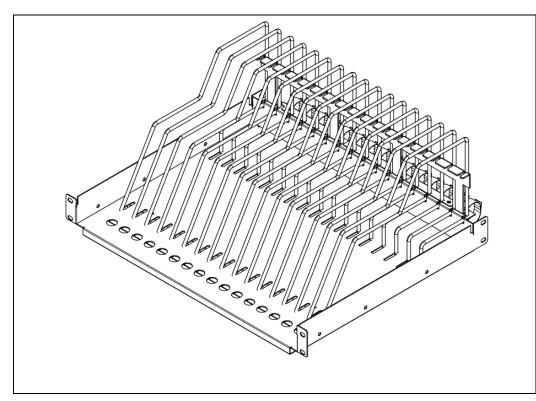

# **Adjusting Storage Shelf Dividers**

The charging station comes with a storage shelf containing adjustable dividers that can accommodate up to 16 personal electronic devices.

Remove any personal electronic devices stored on the shelf.

Remove the silver divider by pushing it forward from the back side of the shelf and lifting it out.