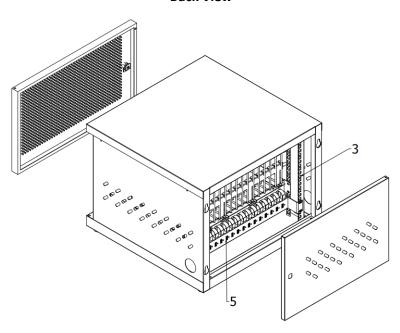

#### **Front View**

**Back View** 

- 1- Front Door
- 2- Back Door
- 3- Vertical Mounting Rails
- 4- Adjustable 16-tablet Storage Shelf
- 5- 16-Port USB Charger
- 6- Power Cord Access Holes

# **Adjusting Storage Shelf Dividers**

The charging station comes with a storage shelf containing adjustable dividers that can accommodate up to 16 personal electronic devices.

Remove any personal electronic devices stored on the shelf.

Remove the silver divider by pushing it forward from the back side of the shelf and lifting it out.