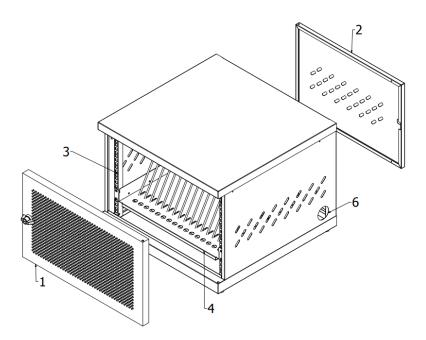

#### **Front View**

**Back View** 

- 1- Front Door
- 2- Back Door
- 3- Vertical Mounting Rails
- 4- Adjustable 16-tablet Storage Shelf
- 5- 16-Port USB Charger
- 6- Power Cord Access Holes