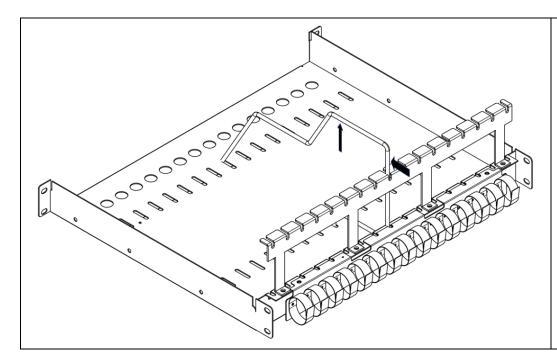

Remove the silver divider by pushing it forward from the back side of the shelf and lifting it out.