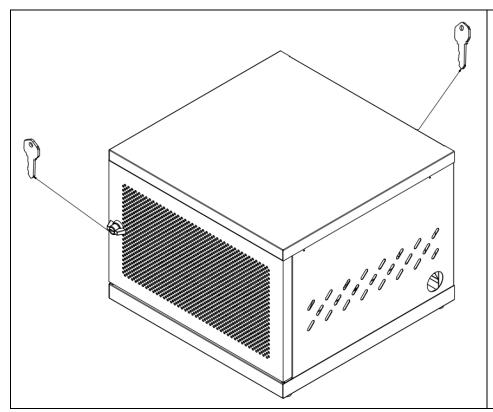

### **Door Locks**

The front/back door contains locks that can be secured with the included keys.