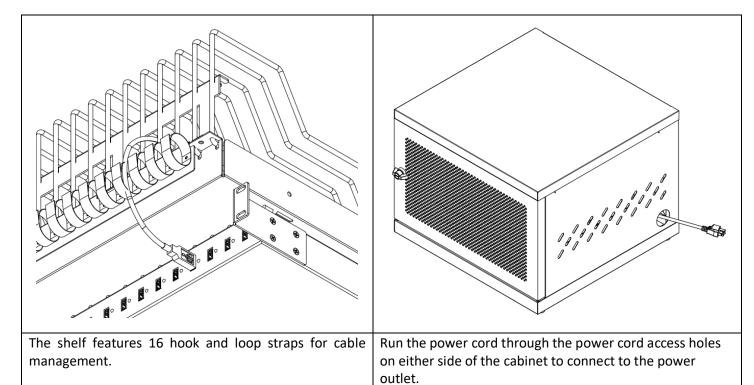

ation



#### **Front View**



**Back View** 



- 1- Front Door
- 2- Back Door
- 3- Vertical Mounting Rails
- 4- Adjustable 16-tablet Storage Shelf
- 5- 16-Port USB Charger
- 6- Power Cord Access Holes

### **Door Locks**





The front/back door contains locks that can be secured with the included keys.

# **Adjusting Storage Shelf Dividers**



The charging station comes with a storage shelf containing adjustable dividers that can accommodate up to 16 personal electronic devices.





Remove any personal electronic devices stored on the shelf.

Remove the silver divider by pushing it forward from the back side of the shelf and lifting it out.

## **16-Port USB Charger**



16 USB ports provide optimum charging level (3A) for up to 16 USB devices.

## **Cable Access and Management**