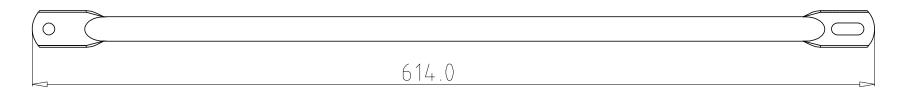

### MEMO:

In oder to prevent mistake, before assembly make sure supporting rod have 2 type dimension length

PART B x2pcs L=614mm

PART C x1pcs L=595mm

VER 1.1 20221121