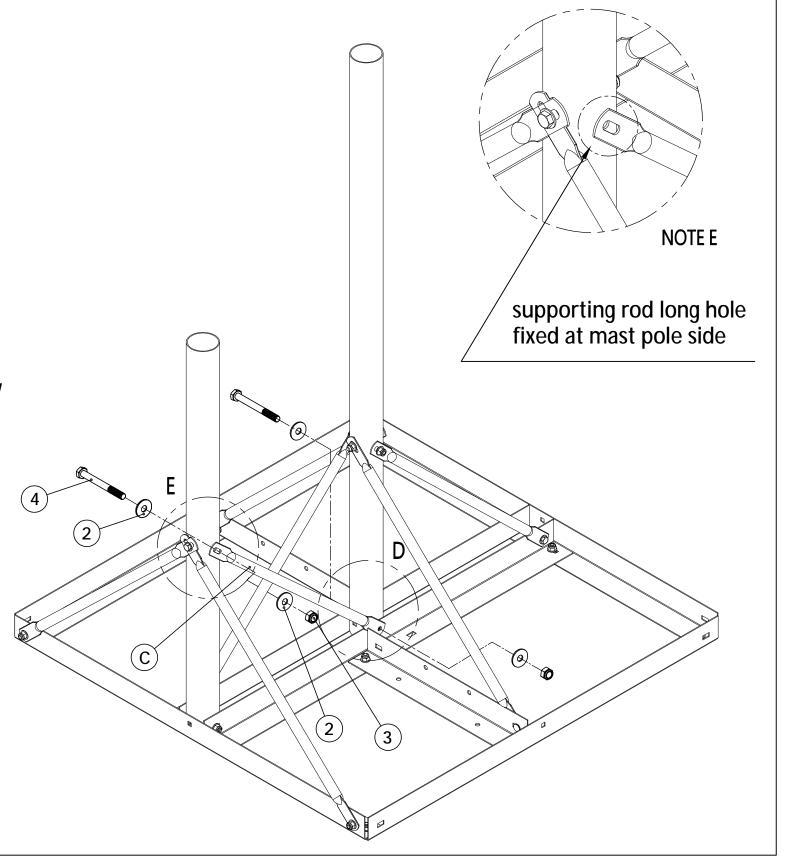

### MEMO:

In oder to prevent mistake, before assembly make sure supporting rod have 2 type dimension length

PART B x2pcs L=614mm

PART C x1pcs L=595mm

VER 1.1 20221121

### Step 3

Assemble short supporting rods 595L(#C) with screw(#4), washer(#2), nylon nut(#3)

Adjust pole angel to 90 degree then tighten all screw

#### NOTE D

Before assembly supporting rod, release screw and nut, then use same screw, washer, nut fixed supporting rod and mast pole on the base mount