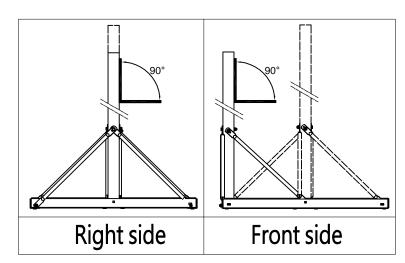

### Step 3

Assemble short supporting rods 595L(#C) with screw(#4), washer(#2), nylon nut(#3)

Adjust pole angel to 90 degree then tighten all screw