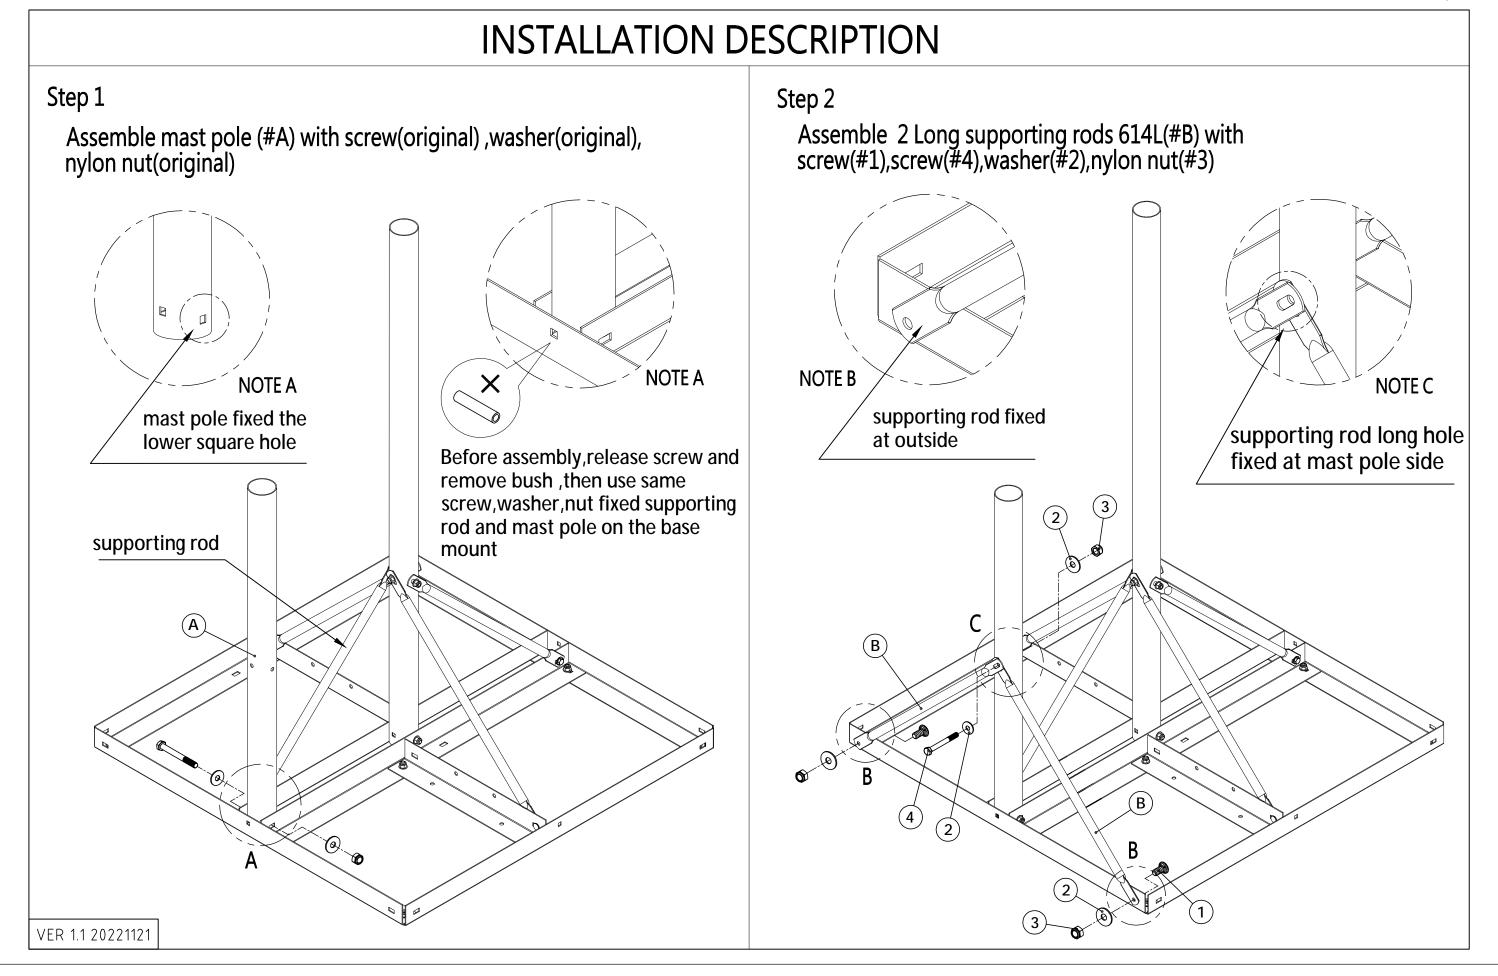

### INSTALLATION DESCRIPTION

# NON-PENETRATING FLAT ROOF MOUNT WITH OPTIONAL ARM ASSEMBLY INSTRUCTION 1/3

| HARDWARE |      |                                           |      | TOOLS                      | PARTS                                                                           |
|----------|------|-------------------------------------------|------|----------------------------|---------------------------------------------------------------------------------|
| NO       | ITEM | DESCRIPTION                               | Q'TY |                            | DESCRIPTION Q'TY DESCRIPTION Q'TY DESCRIPTION Q'TY                              |
| 1        |      | 5/16"-18*3/4"Round flat head Square screw | 2    |                            | Mast Pole (L850mm) (#A) 1 Supporting rod (Short) (#C) 1  A C L=595mm E          |
| 2        |      | 5/16"-18 washer                           | 6    | 10                         |                                                                                 |
| 3        |      | 5/16"-18 nylon nut                        | 4    | 13mm wrench (not included) |                                                                                 |
| 4        |      | 5/16"-18*3-1/8" hex-head cap screw        | 2    | (not included)             |                                                                                 |
| 5        |      |                                           |      |                            |                                                                                 |
| 6        |      |                                           |      |                            | DESCRIPTION Q'TY DESCRIPTION Q'TY DESCRIPTION Q'TY Supporting rod (Long) (#B) 2 |
| 7        |      |                                           |      |                            | B L=614mm D F                                                                   |
| 8        |      |                                           |      |                            |                                                                                 |
| 9        |      |                                           |      |                            |                                                                                 |
| 10       |      |                                           |      |                            |                                                                                 |