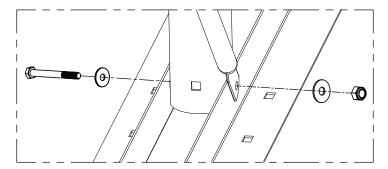

### Step 3

Assemble short supporting rods 595L(#C) with screw(#4), washer(#2), nylon nut(#3)

Adjust pole angel to 90 degree then tighten all screw

#### NOTE D

Before assembly supporting rod, release screw and nut, then use same screw, washer, nut fixed supporting rod and mast pole on the base mount