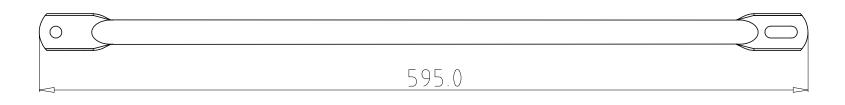

### MEMO:

In oder to prevent mistake, before assembly make sure supporting rod have 2 type dimension length

PART B x2pcs L=614mm

PART C x1pcs L=595mm

VER 1.1 20221121