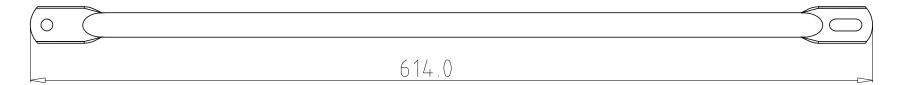

## PART D x4pcs L=614mm

## MEMO:

In oder to prevent mistake, before assembly make sure supporting rod have 2 type dimension length

PART B x2pcs L=614mm

PART C x1pcs L=595mm

VER 1.1 20221121

|       | Q'TY |   | DESCRIPTION | Q'TY |
|-------|------|---|-------------|------|
| #C)   | 1    |   |             |      |
| _=59! | 5mm  | Е |             |      |
|       |      |   |             |      |
| 0     | )    |   |             |      |
|       |      |   |             |      |
|       |      |   |             |      |
|       |      |   |             |      |
|       |      |   |             |      |
|       | Q'TY |   | DESCRIPTION | Q'TY |
|       | -    |   |             | -    |
|       |      | F |             |      |
|       |      |   |             |      |
|       |      |   |             |      |
|       |      |   |             |      |
|       |      |   |             |      |
|       |      |   |             |      |
|       |      |   |             |      |