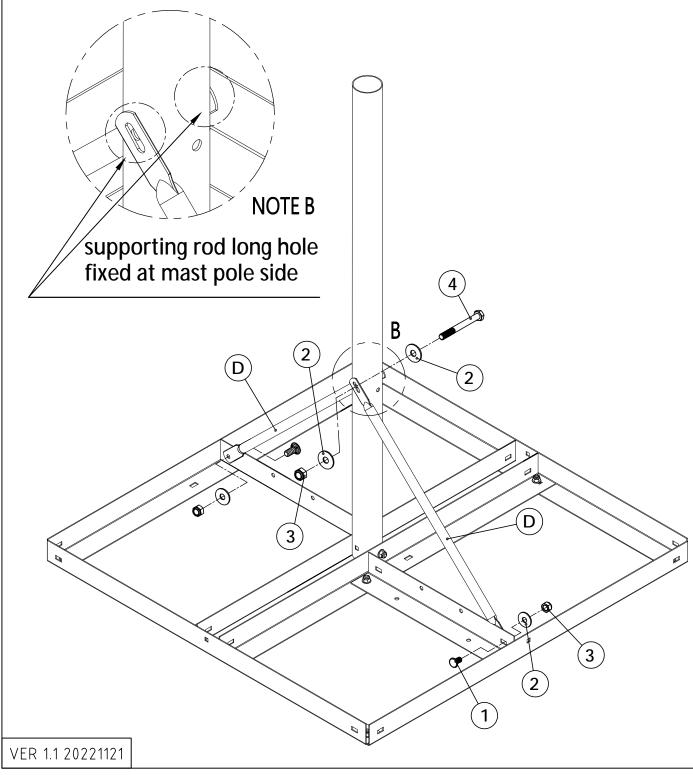

## Step 3

Assemble 2 supporting rods 614L(#D) with screw(#1), screw(#4), washer(#2), nylon nut(#3)

Step 4

Step 3

VER 1.1 20221121