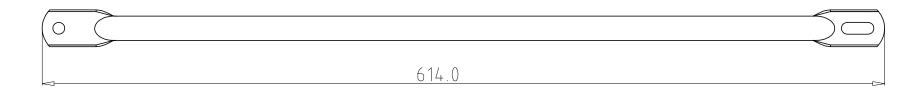

| 7        |      |                                           |      |                               | В                           | D L=                       | 614mm | F           |      |
| 8        |      |                                           |      |                               |                             |                            | 0     |             |      |
| 9        |      |                                           |      |                               |                             | 0                          |       |             |      |
| 10       |      |                                           |      |                               |                             |                            |       |             |      |

## MEMO:

## PART D x4pcs L=614mm







## NON-PENETRATING FLAT ROOF MOUNT ASSEMBLY INSTRUCTION

## **INSTALLATION DESCRIPTION**

## Step 3

Assemble 2 supporting rods 614L(#D) with screw(#1), screw(#4), washer(#2), nylon nut(#3)



Step 4



# NON-PENETRATING FLAT ROOF MOUNT WITH OPTIONAL ARM ASSEMBLY INSTRUCTION 1/3



## MEMO:

In oder to prevent mistake, before assembly make sure supporting rod have 2 type dimension length

PART B x2pcs L=614mm



PART C x1pcs L=595mm



VER 1.1 20221121

|       | Q'TY |   | DESCRIPTION | Q'TY |
|-------|------|---|-------------|------|
| #C)   | 1    |   |             |      |
| _=59! | 5mm  | Е |             |      |
|       |      |   |             |      |
| 0     | )    |   |             |      |
|       |      |   |             |      |
|       |      |   |             |      |