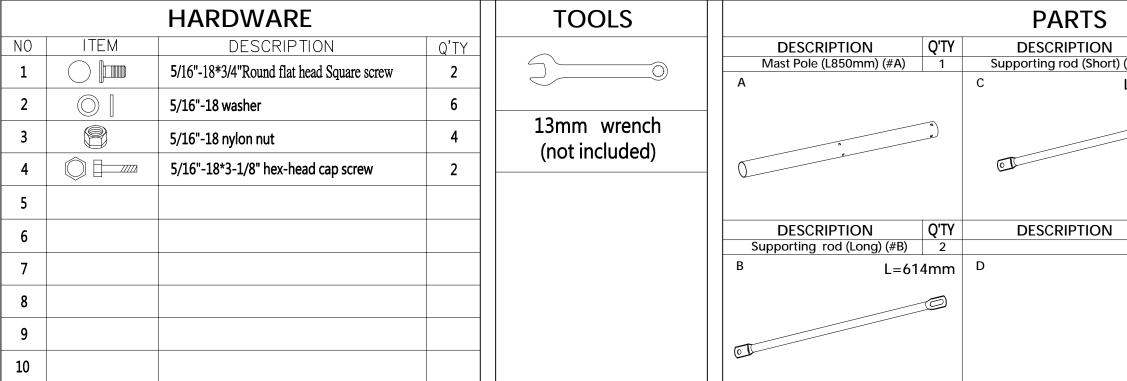

# NON-PENETRATING FLAT ROOF MOUNT ASSEMBLY INSTRUCTION

| HARDWARE |      |                                           |      | TOOLS                         | PARTS                       |                            |       |             |      |
|----------|------|-------------------------------------------|------|-------------------------------|-----------------------------|----------------------------|-------|-------------|------|
| NO       | ITEM | DESCRIPTION                               | Q'TY |                               | DESCRIPTION Q'TY            |                            | Q'TY  | DESCRIPTION | Q'TY |
| 1        |      | 5/16"-18*3/4"Round flat head Square screw | 14   |                               | Mast Pole(L1500mm) (#A) 1   | Mounting Base (Short) (#C) | 2     | E           |      |
| 2        |      | 5/16"-18 washer                           | 24   |                               |                             |                            |       |             |      |
| 3        | 8    | 5/16"-18 nylon nut                        | 19   | 13mm wrench<br>(not included) | e e                         | 0<br>0<br>0                |       |             |      |
| 4        |      | 5/16"-18*3-1/8" hex-head cap screw        | 5    |                               | 0                           |                            | ]     |             |      |
| 5        | 6    | Ø8.5/Ø12.5*L60 Bush                       | 2    |                               |                             |                            |       |             |      |
| 6        |      |                                           |      |                               | DESCRIPTION Q'TY            |                            | Q'TY  | DESCRIPTION | Q'TY |
|          |      |                                           |      |                               | Mounting Base (Long) (#B) 6 | Supporting rod (#D)        | 4     |             |      |
| 7        |      |                                           |      |                               | В                           | D L=                       | 614mm | F           |      |
| 8        |      |                                           |      |                               |                             |                            | 0     |             |      |
| 9        |      |                                           |      |                               |                             | 0                          |       |             |      |
| 10       |      |                                           |      |                               |                             |                            |       |             |      |