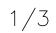

7        |      |                                           |      |                               | В                           | D L=                       | 614mm | F           |      |
| 8        |      |                                           |      |                               |                             |                            | 0     |             |      |
| 9        |      |                                           |      |                               |                             | 0                          |       |             |      |
| 10       |      |                                           |      |                               |                             |                            |       |             |      |

## MEMO:

## PART D x4pcs L=614mm







## NON-PENETRATING FLAT ROOF MOUNT ASSEMBLY INSTRUCTION

## **INSTALLATION DESCRIPTION**

## Step 3

Assemble 2 supporting rods 614L(#D) with screw(#1), screw(#4), washer(#2), nylon nut(#3)



Step 4



# NON-PENETRATING FLAT ROOF MOUNT WITH OPTIONAL ARM ASSEMBLY INSTRUCTION 1/3



## MEMO:

In oder to prevent mistake, before assembly make sure supporting rod have 2 type dimension length

PART B x2pcs L=614mm



PART C x1pcs L=595mm



VER 1.1 20221121

|       | Q'TY |   | DESCRIPTION | Q'TY |
|-------|------|---|-------------|------|
| #C)   | 1    |   |             |      |
| _=59! | 5mm  | Е |             |      |
|       |      |   |             |      |
| 0     | )    |   |             |      |
|       |      |   |             |      |
|       |      |   |             |      |
|