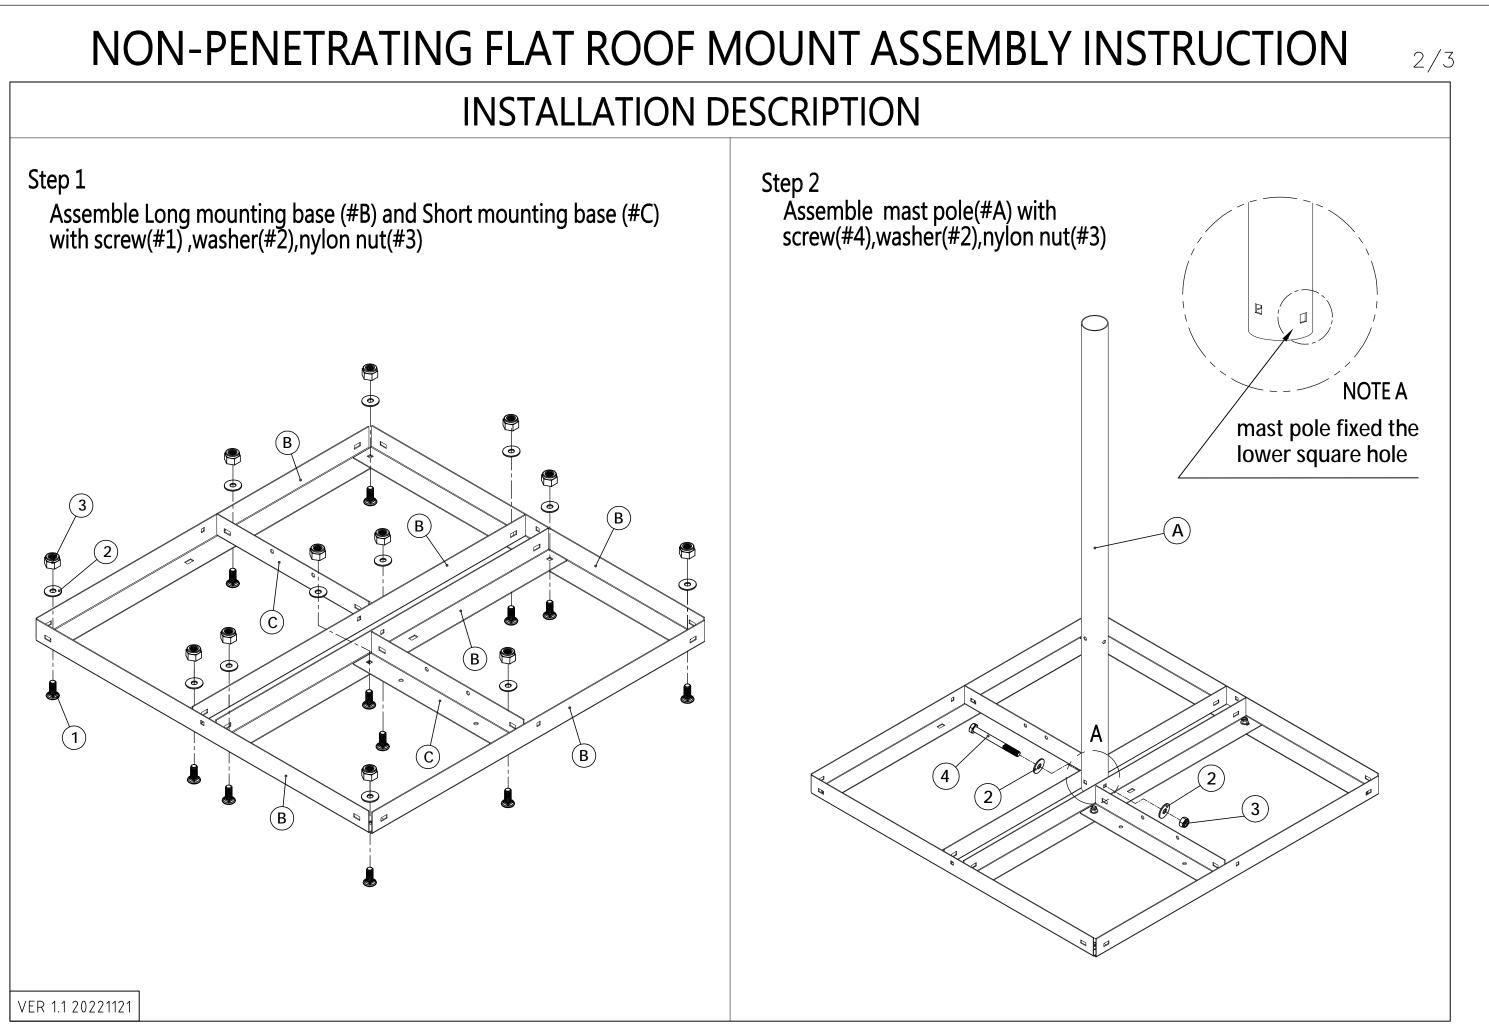

## Step 3

Assemble 2 supporting rods 614L(#D) with screw(#1), screw(#4), washer(#2), nylon nut(#3)

Step 4