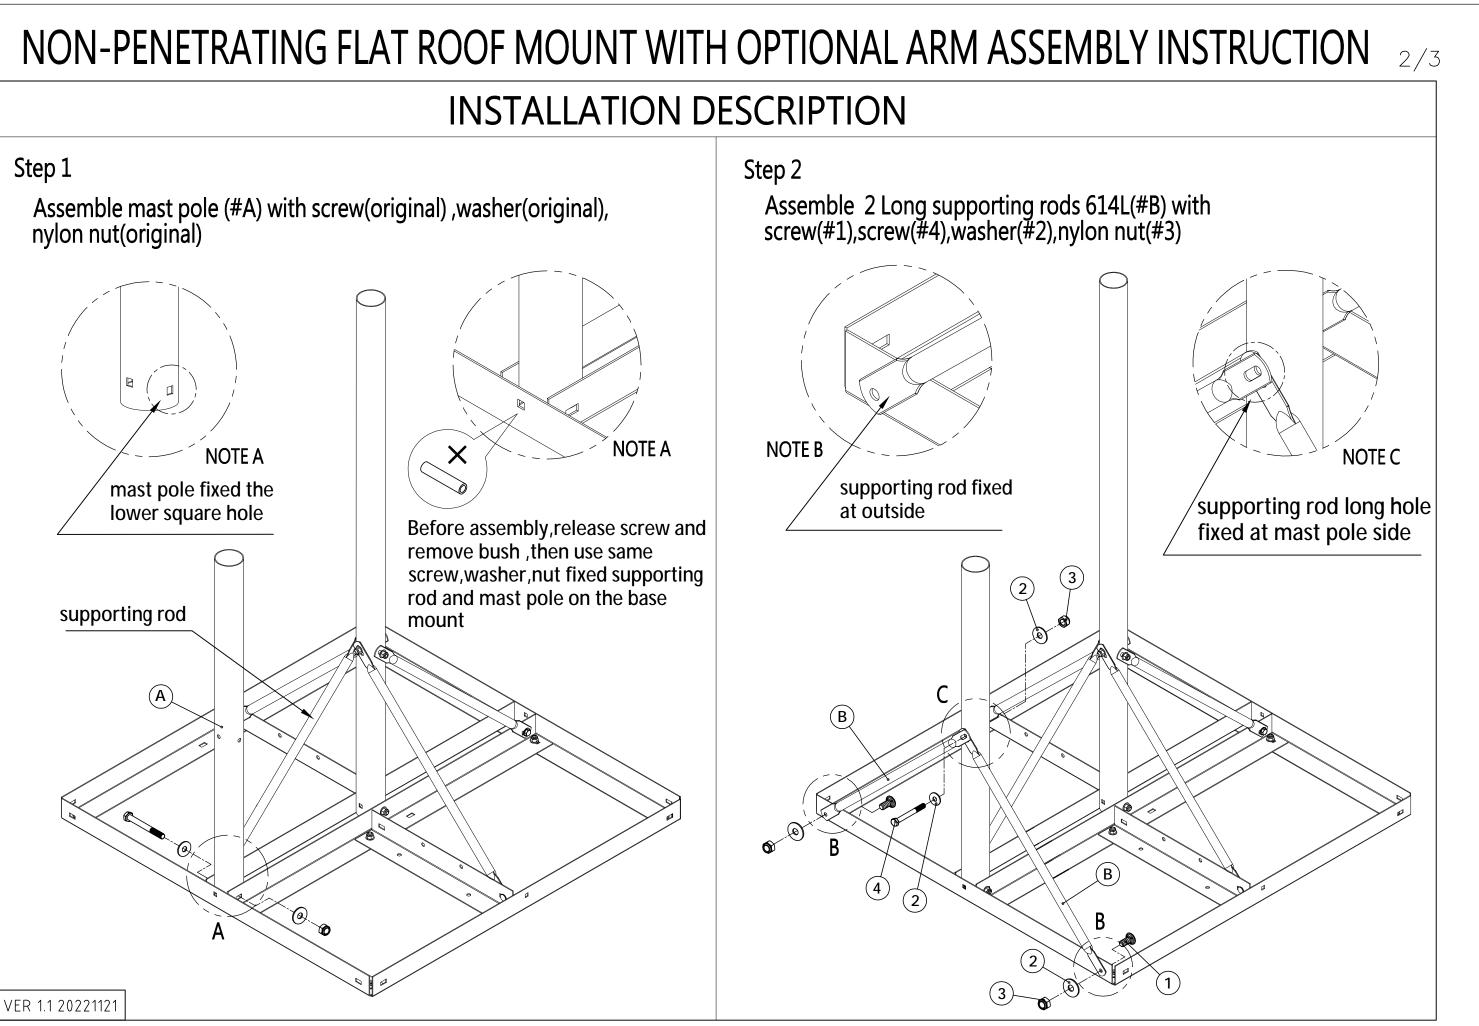

## **INSTALLATION DESCRIPTION**

## Step 3

Assemble 2 supporting rods 614L(#D) with screw(#1), screw(#4), washer(#2), nylon nut(#3)

Step 4