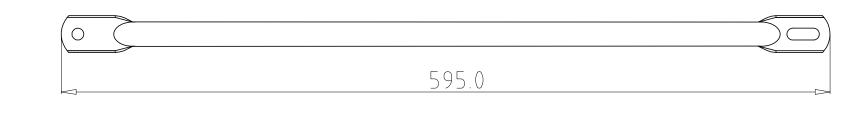

## MEMO:

In oder to prevent mistake, before assembly make sure supporting rod have 2 type dimension length

PART B x2pcs L=614mm

PART C x1pcs L=595mm

VER 1.1 20221121

|       | Q'TY |   | DESCRIPTION | Q'TY |
|-------|------|---|-------------|------|
| #C)   | 1    |   |             |      |
| _=59! | 5mm  | Е |             |      |
|       |      |   |             |      |
| 0     | )    |   |             |      |
|       |      |   |             |      |
|       |      |   |             |      |
|       |      |   |             |      |
|       |      |   |             |      |
|       | Q'TY |   | DESCRIPTION | Q'TY |
|       | -    |   |             | -    |
|       |      | F |             |      |
|       |      |   |             |      |
|       |      |   |             |      |
|       |      |   |             |      |
|       |      |   |             |      |
|       |      |   |             |      |
|       |      |   |             |      |