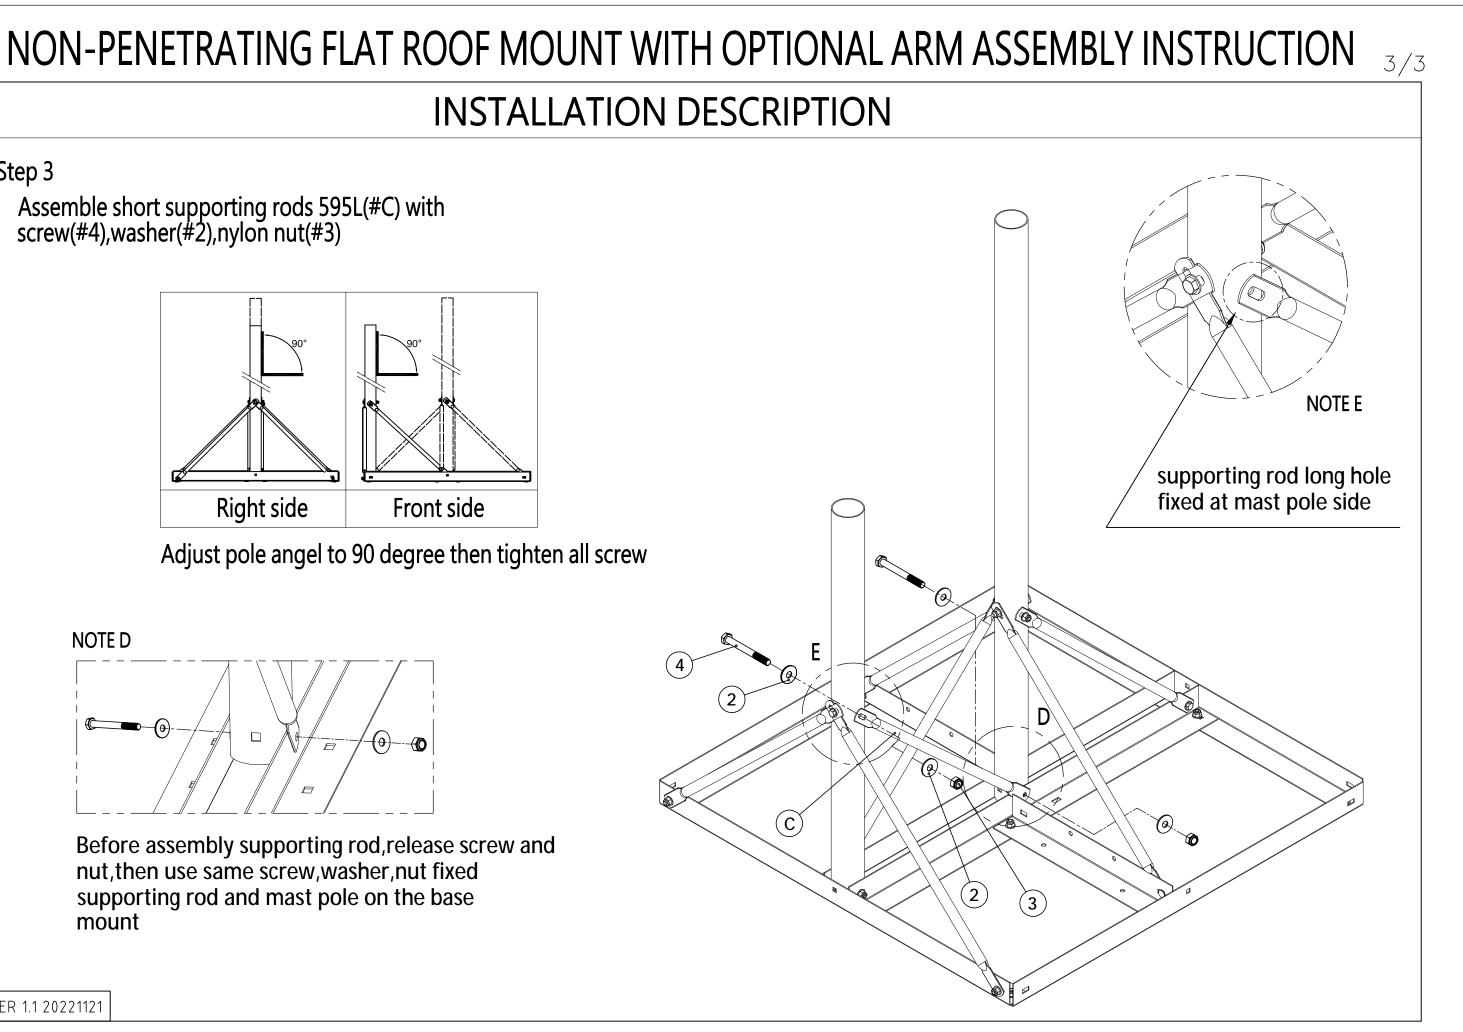

Q'TY |   | DESCRIPTION | Q'TY |
|-------|------|---|-------------|------|
| #C)   | 1    |   |             |      |
| _=59! | 5mm  | Е |             |      |
|       |      |   |             |      |
| 0     | )    |   |             |      |
|       |      |   |             |      |
|       |      |   |             |      |
|       |      |   |             |      |
|       |      |   |             |      |
|       | Q'TY |   | DESCRIPTION | Q'TY |
|       | -    |   |             | -    |
|       |      | F |             |      |
|       |      |   |             |      |
|       |      |   |             |      |
|       |      |   |             |      |
|       |      |   |             |      |
|       |      |   |             |      |
|       |      |   |             |      |



Step 3



VER 1.1 20221121