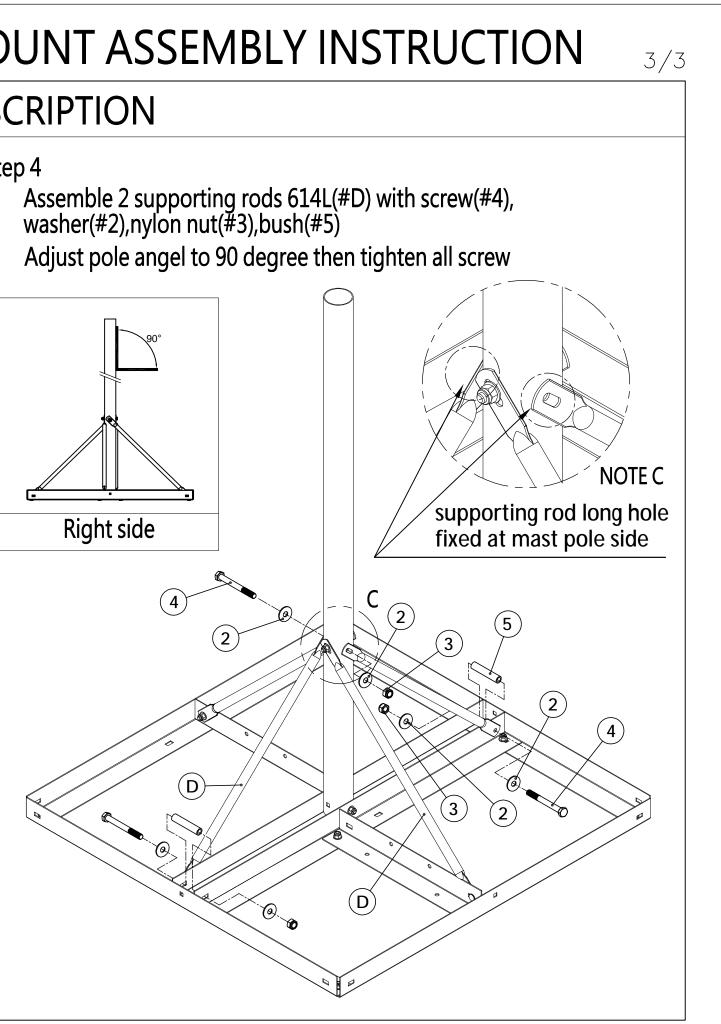

## Step 3

Assemble 2 supporting rods 614L(#D) with screw(#1), screw(#4), washer(#2), nylon nut(#3)

Step 4