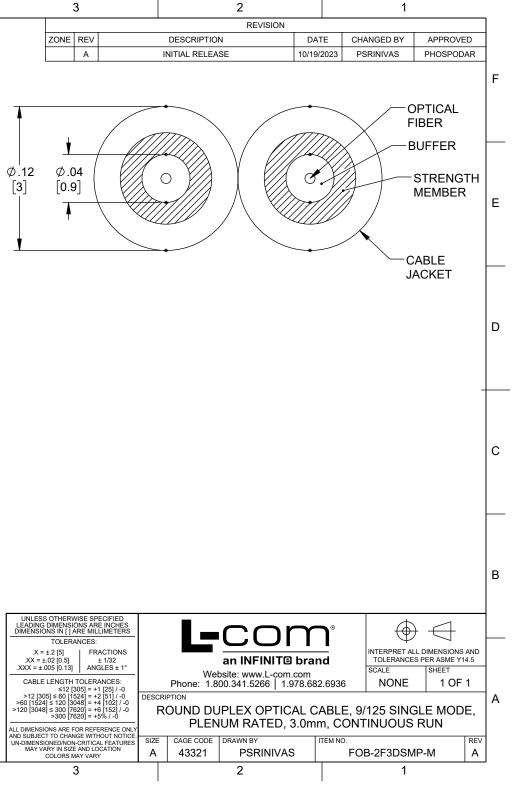

|                       | 6 5                                                                                                                                                                                                                                                                                                                                                                                                |                            | 4                     |  |
|-----------------------|----------------------------------------------------------------------------------------------------------------------------------------------------------------------------------------------------------------------------------------------------------------------------------------------------------------------------------------------------------------------------------------------------|----------------------------|-----------------------|--|
|                       |                                                                                                                                                                                                                                                                                                                                                                                                    |                            |                       |  |
|                       | FIBER TYPE                                                                                                                                                                                                                                                                                                                                                                                         | SINGLE MODE                |                       |  |
| -                     | CORE DIAMETER                                                                                                                                                                                                                                                                                                                                                                                      | 9 µm                       |                       |  |
| F                     | CLADDING DIAMETER                                                                                                                                                                                                                                                                                                                                                                                  | 125 μm                     |                       |  |
|                       | CABLE (O.D.) (mm)                                                                                                                                                                                                                                                                                                                                                                                  | 2.9 * 5.8                  |                       |  |
|                       | CABLE THICKNESS (mm)                                                                                                                                                                                                                                                                                                                                                                               | 0.49 ± 0.04                |                       |  |
|                       | CABLE MATERIAL                                                                                                                                                                                                                                                                                                                                                                                     | OFNP                       |                       |  |
|                       | BUFFER (O.D.) (mm)                                                                                                                                                                                                                                                                                                                                                                                 | 0.87 ± 0.05                |                       |  |
|                       | BUFFER MATERIAL                                                                                                                                                                                                                                                                                                                                                                                    | PVC                        |                       |  |
| F<br>E<br>D<br>C<br>B | WAVELENGTH:                                                                                                                                                                                                                                                                                                                                                                                        | 850/1300nm<br>FIBER TYPE   | 850/1300nm<br>MAXIMUM |  |
|                       | ATTENUATION                                                                                                                                                                                                                                                                                                                                                                                        | 3.0/1.0 dB/km              | 3.5/1.5 dB/km         |  |
|                       | OFL BANDWIDTH (MHz.km)                                                                                                                                                                                                                                                                                                                                                                             |                            | )/500                 |  |
|                       | EFFECTIVE MODER (MHz.km)                                                                                                                                                                                                                                                                                                                                                                           | N.A.                       |                       |  |
| D                     | 10G ETHERNET SX (M)                                                                                                                                                                                                                                                                                                                                                                                | N.A.                       |                       |  |
|                       | STRENGTH MEMBERS                                                                                                                                                                                                                                                                                                                                                                                   | ARAMID YARN                |                       |  |
|                       | JACKET SHRINKAGE                                                                                                                                                                                                                                                                                                                                                                                   | ≤5%(2H BAKE AT 85°C ± 2°C) |                       |  |
|                       | MAX. TENSILE STRENGTH (N)                                                                                                                                                                                                                                                                                                                                                                          | 200                        |                       |  |
|                       | LONG TERM                                                                                                                                                                                                                                                                                                                                                                                          | 100                        |                       |  |
|                       | MIN. BEND RADIUS (mm)<br>DYNAMIC<br>STATIC                                                                                                                                                                                                                                                                                                                                                         | 20X DIA.<br>10X DIA.       |                       |  |
|                       |                                                                                                                                                                                                                                                                                                                                                                                                    |                            |                       |  |
|                       | MAX. CRUSH RESISTANCE (N/100mm)                                                                                                                                                                                                                                                                                                                                                                    |                            |                       |  |
| в                     | SHORT TERM<br>LONG TERM                                                                                                                                                                                                                                                                                                                                                                            | <u> </u>                   |                       |  |
|                       |                                                                                                                                                                                                                                                                                                                                                                                                    | 100                        |                       |  |
|                       | NOTES:                                                                                                                                                                                                                                                                                                                                                                                             |                            |                       |  |
|                       | 1. BULK CABLE SHALL BE INDIVIDUALLY PACKAGED IN                                                                                                                                                                                                                                                                                                                                                    |                            |                       |  |
|                       | ACCORDANCE WITH L-COM SPECIFICATION PS-0031.                                                                                                                                                                                                                                                                                                                                                       |                            |                       |  |
| A                     | REGULATORY COMPLIANCE:<br>EU RoHS DIRECTIVE (MOST RECENT RELEASED VERSION)                                                                                                                                                                                                                                                                                                                         |                            |                       |  |
|                       | THE INFORMATION CONTAINED IN THIS DRAWING IS THE SOLE PROPERTY OF INFINITE ELECTRONICS, INC. ANY REPRODUCTION IN PART OR WH<br>WITHOUT THE WRITTEN PERMISSION OF INFINITE ELECTRONICS, INC. IS PROHIBITED. THESE COMMODITIES, TECHNOLOGY OR SOFTWARE WER<br>EXPORTED FROM THE UNITED STATES IN ACCORDANCE WITH THE EXPORT ADMINISTRATION REGULATIONS. DIVERSION CONTRARY TO U.S. LA<br>PROHIBITED. |                            |                       |  |
| Į                     | LC LG Rev-D4 Asize 6 5                                                                                                                                                                                                                                                                                                                                                                             |                            | 4                     |  |