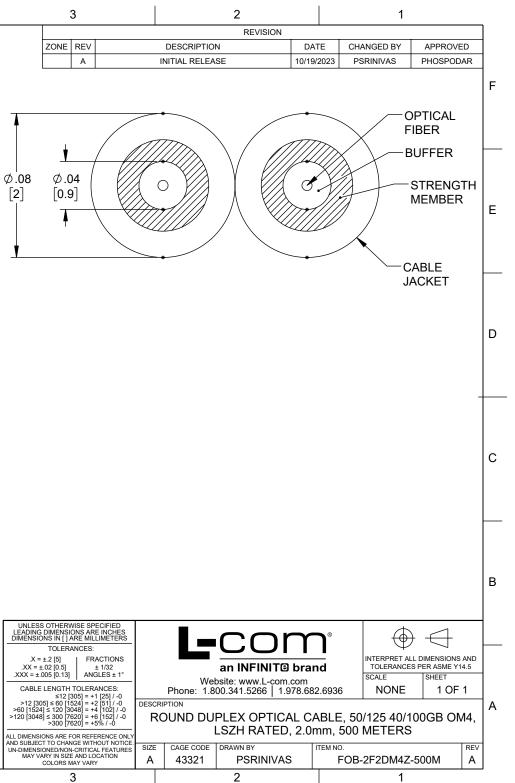

|   | 6                                                                                                                                                                                                                                                                     | 5                   |                            | 4                     |   |
|---|-----------------------------------------------------------------------------------------------------------------------------------------------------------------------------------------------------------------------------------------------------------------------|---------------------|----------------------------|-----------------------|---|
|   |                                                                                                                                                                                                                                                                       |                     |                            |                       | 1 |
|   | FIBER TYPE                                                                                                                                                                                                                                                            |                     | MULTIMODE - OM4            |                       |   |
| F | CORE DIAMETER                                                                                                                                                                                                                                                         | 50 µm               |                            |                       |   |
|   | CLADDING DIAMETER                                                                                                                                                                                                                                                     |                     | 125 µm                     |                       |   |
|   | CABLE (O.D.) (mm)                                                                                                                                                                                                                                                     | 2.0 * 4.1           | 2.0 * 4.1                  |                       |   |
|   | CABLE THICKNESS (mm)                                                                                                                                                                                                                                                  | 0.3 ± 0.05          | 0.3 ± 0.05                 |                       |   |
|   | CABLE MATERIAL                                                                                                                                                                                                                                                        | LSZH                |                            |                       |   |
|   | BUFFER (O.D.) (mm)                                                                                                                                                                                                                                                    | _                   | 0.87 ± 0.05                |                       |   |
|   | BUFFER MATERIAL                                                                                                                                                                                                                                                       | PVC                 |                            |                       |   |
| E | WAVELENGTH:                                                                                                                                                                                                                                                           | 850/1300<br>FIBER T |                            | 850/1300nm<br>MAXIMUM |   |
|   | ATTENUATION                                                                                                                                                                                                                                                           | 3.0/1.0 dE          | 3/km                       | 3.5/1.5 dB/km         |   |
|   | OFL BANDWIDTH (MHz.km)                                                                                                                                                                                                                                                |                     | ≥500                       | 0/500                 |   |
|   | EFFECTIVE MODER (MHz.km)                                                                                                                                                                                                                                              |                     | N.A.                       |                       |   |
| D | 10G ETHERNET SX (M)                                                                                                                                                                                                                                                   |                     | N.A.                       |                       |   |
|   | STRENGTH MEMBERS                                                                                                                                                                                                                                                      |                     | ARAMID YARN                |                       |   |
|   | JACKET SHRINKAGE                                                                                                                                                                                                                                                      |                     | ≤5%(2H BAKE AT 85°C ± 2°C) |                       |   |
|   |                                                                                                                                                                                                                                                                       | =070(211            |                            | /(100 0 1 2 0)        |   |
|   |                                                                                                                                                                                                                                                                       |                     |                            |                       |   |
|   |                                                                                                                                                                                                                                                                       |                     | 1                          |                       |   |
|   | MAX. TENSILE STRENGTH (N) SHORT TERM                                                                                                                                                                                                                                  | 150                 |                            |                       |   |
|   | LONG TERM                                                                                                                                                                                                                                                             | 70                  |                            |                       |   |
| С |                                                                                                                                                                                                                                                                       |                     |                            |                       |   |
|   | MIN. BEND RADIUS (mm)                                                                                                                                                                                                                                                 |                     |                            |                       |   |
|   |                                                                                                                                                                                                                                                                       | 20X DIA.            |                            |                       |   |
|   | STATIC                                                                                                                                                                                                                                                                | 10X DIA.            |                            |                       |   |
|   |                                                                                                                                                                                                                                                                       | 、                   | 1                          |                       |   |
|   | MAX. CRUSH RESISTANCE (N/100mm                                                                                                                                                                                                                                        |                     |                            |                       |   |
| в | SHORT TERM<br>LONG TERM                                                                                                                                                                                                                                               | 300                 | 1                          |                       |   |
|   |                                                                                                                                                                                                                                                                       | 100                 |                            |                       |   |
| В |                                                                                                                                                                                                                                                                       |                     |                            |                       |   |
|   | NOTES:                                                                                                                                                                                                                                                                |                     |                            |                       |   |
|   | 1. BULK CABLE SHALL BE INDIVIDUALLY PACKAGED IN                                                                                                                                                                                                                       |                     |                            |                       |   |
|   | ACCORDANCE WITH L-COM SPECIFICATION PS-0031.                                                                                                                                                                                                                          |                     |                            |                       |   |
|   |                                                                                                                                                                                                                                                                       |                     |                            |                       |   |
|   | REGULATORY COMPLIANCE:                                                                                                                                                                                                                                                |                     |                            |                       |   |
| А | EU RoHS DIRECTIVE (MOST RECENT RELEASED VERSION)                                                                                                                                                                                                                      |                     |                            |                       |   |
| ~ |                                                                                                                                                                                                                                                                       |                     |                            |                       |   |
|   | THE INFORMATION CONTAINED IN THIS DRAWING IS THE SOLE PROPERT                                                                                                                                                                                                         |                     |                            |                       |   |
|   | WITHOUT THE WRITTEN PERMISSION OF INFINITE ELECTRONICS, INC. IS PROHIBITED. THESE COMMODITIES, TECHNOLOGY OR SOFTWARE WERE<br>EXPORTED FROM THE UNITED STATES IN ACCORDANCE WITH THE EXPORT ADMINISTRATION REGULATIONS. DIVERSION CONTRARY TO U.S. LAW<br>PROHIBITED. |                     |                            |                       |   |
|   |                                                                                                                                                                                                                                                                       | 5                   |                            | 4                     | + |
|   | - I                                                                                                                                                                                                                                                                   | -                   | I                          | ·                     |   |