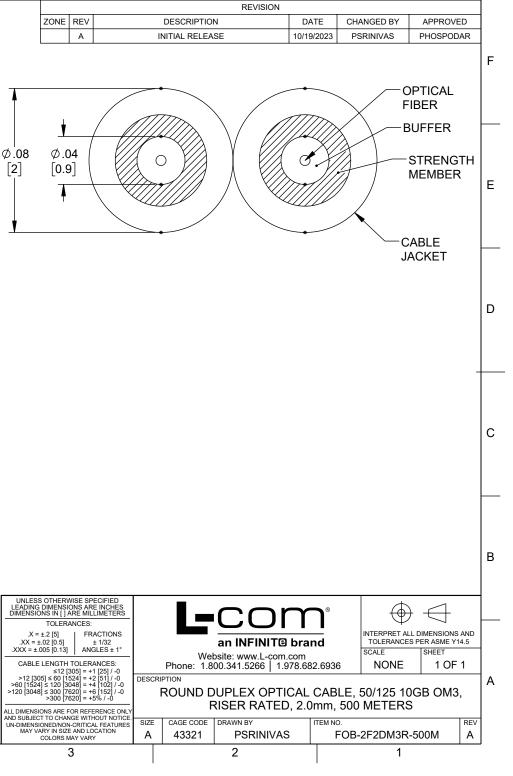

|   | 6 5                                                                                                                                                                                                                                                                                                                                                                                            |                            | 4                     |        |
|---|------------------------------------------------------------------------------------------------------------------------------------------------------------------------------------------------------------------------------------------------------------------------------------------------------------------------------------------------------------------------------------------------|----------------------------|-----------------------|--------|
|   |                                                                                                                                                                                                                                                                                                                                                                                                | 1                          |                       |        |
| F | FIBER TYPE                                                                                                                                                                                                                                                                                                                                                                                     | MULTIMODE - OM3            |                       |        |
|   | CORE DIAMETER                                                                                                                                                                                                                                                                                                                                                                                  | 50 µm                      |                       |        |
|   | CLADDING DIAMETER                                                                                                                                                                                                                                                                                                                                                                              | 125 µm                     |                       |        |
|   | CABLE (O.D.) (mm)                                                                                                                                                                                                                                                                                                                                                                              | 2.0 * 4.1                  |                       |        |
|   | CABLE THICKNESS (mm)                                                                                                                                                                                                                                                                                                                                                                           | 0.3 ± 0.05                 |                       |        |
|   | CABLE MATERIAL                                                                                                                                                                                                                                                                                                                                                                                 | PVC                        |                       |        |
|   | BUFFER (O.D.) (mm)                                                                                                                                                                                                                                                                                                                                                                             | 0.87 ± 0.05                |                       |        |
|   | BUFFER MATERIAL                                                                                                                                                                                                                                                                                                                                                                                | PVC                        |                       | Q      |
| E | WAVELENGTH:                                                                                                                                                                                                                                                                                                                                                                                    | 850/1300nm<br>FIBER TYPE   | 850/1300nm<br>MAXIMUM |        |
|   | ATTENUATION                                                                                                                                                                                                                                                                                                                                                                                    | 3.0/1.0 dB/km              | 3.5/1.5 dB/km         |        |
|   | OFL BANDWIDTH (MHz.km)                                                                                                                                                                                                                                                                                                                                                                         |                            | 500/500               |        |
|   | EFFECTIVE MODER (MHz.km)                                                                                                                                                                                                                                                                                                                                                                       | N.A.                       |                       |        |
| D | 10G ETHERNET SX (M)                                                                                                                                                                                                                                                                                                                                                                            | N.A.                       |                       |        |
|   | STRENGTH MEMBERS                                                                                                                                                                                                                                                                                                                                                                               | ARAMID YARN                |                       |        |
|   | JACKET SHRINKAGE                                                                                                                                                                                                                                                                                                                                                                               | ≤5%(2H BAKE AT 85°C ± 2°C) |                       |        |
|   | MAX. TENSILE STRENGTH (N)<br>SHORT TERM<br>LONG TERM                                                                                                                                                                                                                                                                                                                                           | 150<br>70                  |                       |        |
| С | MIN. BEND RADIUS (mm)                                                                                                                                                                                                                                                                                                                                                                          |                            |                       |        |
|   | DYNAMIC                                                                                                                                                                                                                                                                                                                                                                                        | 20X DIA.                   |                       |        |
|   | STATIC                                                                                                                                                                                                                                                                                                                                                                                         | 10X DIA.                   |                       |        |
|   |                                                                                                                                                                                                                                                                                                                                                                                                |                            |                       |        |
|   | MAX. CRUSH RESISTANCE (N/100mm)                                                                                                                                                                                                                                                                                                                                                                |                            |                       |        |
| В | SHORT TERM                                                                                                                                                                                                                                                                                                                                                                                     | 300                        |                       |        |
|   | LONG TERM                                                                                                                                                                                                                                                                                                                                                                                      | 100                        |                       |        |
|   | NOTES:                                                                                                                                                                                                                                                                                                                                                                                         |                            |                       | _      |
|   | 1. BULK CABLE SHALL BE INDIVIDUALLY PACKAGED IN<br>ACCORDANCE WITH L-COM SPECIFICATION PS-0031.                                                                                                                                                                                                                                                                                                |                            |                       |        |
| А | REGULATORY COMPLIANCE:<br>EU RoHS DIRECTIVE (MOST RECENT RELEASED VERSION)                                                                                                                                                                                                                                                                                                                     |                            |                       | -      |
|   | THE INFORMATION CONTAINED IN THIS DRAWING IS THE SOLE PROPERTY OF INFINITE ELECTRONICS, INC. ANY REPRODUCTION IN PART OR WHOLE WITHOUT THE WRITTEN PERMISSION OF INFINITE ELECTRONICS, INC. IS PROHIBITED. THESE COMMODITIES, TECHNOLOGY OR SOFTWARE WERE EXPORTED FROM THE UNITED STATES IN ACCORDANCE WITH THE EXPORT ADMINISTRATION REGULATIONS. DIVERSION CONTRARY TO U.S. LAW PROHIBITED. |                            |                       | A<br>A |
| ļ | LC LG Rev-D4 Asize 6 5                                                                                                                                                                                                                                                                                                                                                                         |                            | 4                     |        |