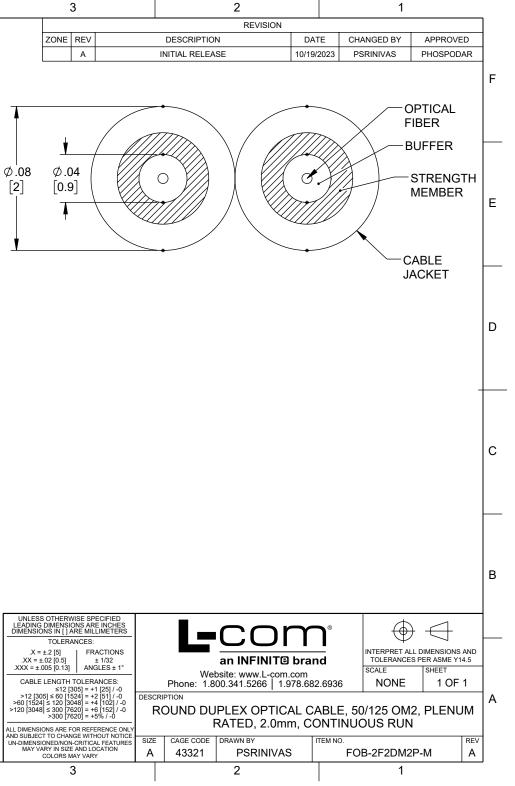

|                                                                                                                                                                                                                                                                                                                                                           | 6                                                                                               | 5                   |                            | 4                     |   |
|-----------------------------------------------------------------------------------------------------------------------------------------------------------------------------------------------------------------------------------------------------------------------------------------------------------------------------------------------------------|-------------------------------------------------------------------------------------------------|---------------------|----------------------------|-----------------------|---|
|                                                                                                                                                                                                                                                                                                                                                           |                                                                                                 |                     | •                          |                       | i |
| F                                                                                                                                                                                                                                                                                                                                                         | FIBER TYPE                                                                                      | MULTIMODE           | MULTIMODE - OM2            |                       |   |
|                                                                                                                                                                                                                                                                                                                                                           | CORE DIAMETER                                                                                   | 50 µm               | 50 µm                      |                       |   |
|                                                                                                                                                                                                                                                                                                                                                           | CLADDING DIAMETER                                                                               | 125 µm              | -                          |                       |   |
|                                                                                                                                                                                                                                                                                                                                                           | CABLE (O.D.) (mm)                                                                               | 2.0 * 4.1           |                            |                       |   |
|                                                                                                                                                                                                                                                                                                                                                           | CABLE THICKNESS (mm)                                                                            | 0.3 ± 0.05          |                            |                       |   |
|                                                                                                                                                                                                                                                                                                                                                           | CABLE MATERIAL                                                                                  | OFNP                |                            |                       |   |
|                                                                                                                                                                                                                                                                                                                                                           | BUFFER (O.D.) (mm)                                                                              | 0.87 ± 0.05         |                            |                       |   |
|                                                                                                                                                                                                                                                                                                                                                           | BUFFER MATERIAL                                                                                 | PVC                 |                            |                       | ς |
| E                                                                                                                                                                                                                                                                                                                                                         | WAVELENGTH:                                                                                     | 850/1300<br>FIBER T |                            | 850/1300nm<br>MAXIMUM |   |
|                                                                                                                                                                                                                                                                                                                                                           | ATTENUATION                                                                                     | 3.0/1.0 dE          | 3/km                       | 3.5/1.5 dB/km         |   |
|                                                                                                                                                                                                                                                                                                                                                           | OFL BANDWIDTH (MHz.km)                                                                          |                     | ≥200                       | )/500                 |   |
|                                                                                                                                                                                                                                                                                                                                                           | EFFECTIVE MODER (MHz.km)                                                                        |                     | N                          | N.A.                  |   |
| D                                                                                                                                                                                                                                                                                                                                                         | 10G ETHERNET SX (M)                                                                             |                     | N.A.                       |                       |   |
|                                                                                                                                                                                                                                                                                                                                                           | STRENGTH MEMBERS                                                                                |                     | ARAMID YARN                |                       |   |
|                                                                                                                                                                                                                                                                                                                                                           | JACKET SHRINKAGE                                                                                | ≤5%(2H              | ≤5%(2H BAKE AT 85°C ± 2°C) |                       |   |
|                                                                                                                                                                                                                                                                                                                                                           | MAX. TENSILE STRENGTH (N)                                                                       | 450                 | ]                          |                       |   |
|                                                                                                                                                                                                                                                                                                                                                           | SHORT TERM<br>LONG TERM                                                                         | <u> </u>            | -                          |                       |   |
| С                                                                                                                                                                                                                                                                                                                                                         |                                                                                                 | 10                  |                            |                       |   |
|                                                                                                                                                                                                                                                                                                                                                           | MIN. BEND RADIUS (mm)                                                                           |                     |                            |                       |   |
|                                                                                                                                                                                                                                                                                                                                                           | DYNAMIC                                                                                         | 20X DIA.            |                            |                       |   |
|                                                                                                                                                                                                                                                                                                                                                           | STATIC                                                                                          | 10X DIA.            |                            |                       |   |
|                                                                                                                                                                                                                                                                                                                                                           |                                                                                                 |                     | -                          |                       |   |
|                                                                                                                                                                                                                                                                                                                                                           | MAX. CRUSH RESISTANCE (N/100mm                                                                  | ,                   |                            |                       |   |
| -                                                                                                                                                                                                                                                                                                                                                         | SHORT TERM                                                                                      | 300                 | -                          |                       |   |
|                                                                                                                                                                                                                                                                                                                                                           | LONG TERM                                                                                       | 100                 |                            |                       |   |
| В                                                                                                                                                                                                                                                                                                                                                         | NOTES:                                                                                          |                     |                            |                       | - |
|                                                                                                                                                                                                                                                                                                                                                           | 1. BULK CABLE SHALL BE INDIVIDUALLY PACKAGED IN<br>ACCORDANCE WITH L-COM SPECIFICATION PS-0031. |                     |                            |                       |   |
|                                                                                                                                                                                                                                                                                                                                                           | REGULATORY COMPLIANCE:                                                                          |                     |                            |                       |   |
| А                                                                                                                                                                                                                                                                                                                                                         | EU RoHS DIRECTIVE (MOST RECENT RELEASED VERSION)                                                |                     |                            |                       |   |
| THE INFORMATION CONTAINED IN THIS DRAWING IS THE SOLE PROPERTY OF INFINITE ELECTRONICS, INC. ANY REPRODUCTION<br>WITHOUT THE WRITTEN PERMISSION OF INFINITE ELECTRONICS, INC. IS PROHIBITED. THESE COMMODITIES, TECHNOLOGY OR<br>EXPORTED FROM THE UNITED STATES IN ACCORDANCE WITH THE EXPORT ADMINISTRATION REGULATIONS. DIVERSION CONTE<br>PROHIBITED. |                                                                                                 |                     |                            |                       | / |
| I                                                                                                                                                                                                                                                                                                                                                         | LC LG Rev-D4 Asize 6                                                                            | 5                   |                            | 4                     |   |