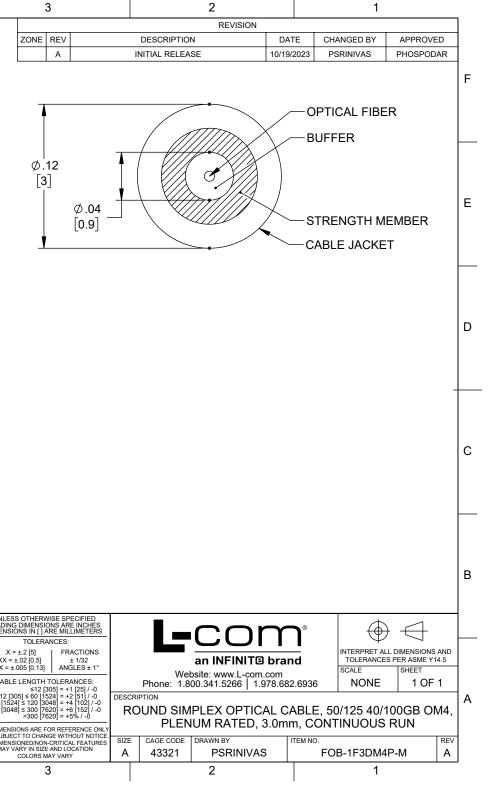

|   | 6                                                                                                                                                                                                                                                                                                                                                                                                       | 5 |                              |      | 4                     |                                      |
|---|---------------------------------------------------------------------------------------------------------------------------------------------------------------------------------------------------------------------------------------------------------------------------------------------------------------------------------------------------------------------------------------------------------|---|------------------------------|------|-----------------------|--------------------------------------|
| F |                                                                                                                                                                                                                                                                                                                                                                                                         |   |                              |      |                       |                                      |
|   | FIBER TYPE                                                                                                                                                                                                                                                                                                                                                                                              |   | MULTIMODE - OM4              |      |                       |                                      |
|   | CORE DIAMETER                                                                                                                                                                                                                                                                                                                                                                                           |   | 50 µm                        |      |                       |                                      |
|   |                                                                                                                                                                                                                                                                                                                                                                                                         |   | 125 μm                       |      |                       |                                      |
|   | CABLE (O.D.) (mm)<br>CABLE THICKNESS (mm)                                                                                                                                                                                                                                                                                                                                                               |   | 2.9 ± 0.1<br>0.5 ± 0.05      |      |                       |                                      |
|   | CABLE THICKNESS (IIIII)                                                                                                                                                                                                                                                                                                                                                                                 |   | 0.5 ± 0.05                   |      |                       |                                      |
| E | BUFFER (O.D.) (mm)                                                                                                                                                                                                                                                                                                                                                                                      |   | 0.87 ± 0.05                  |      |                       |                                      |
|   | BUFFER MATERIAL                                                                                                                                                                                                                                                                                                                                                                                         |   | PVC                          |      |                       |                                      |
|   |                                                                                                                                                                                                                                                                                                                                                                                                         |   |                              |      |                       |                                      |
|   | WAVELENGTH:                                                                                                                                                                                                                                                                                                                                                                                             |   | 850/1300nm<br>FIBER TYPE     |      | 850/1300nm<br>MAXIMUM |                                      |
|   | ATTENUATION                                                                                                                                                                                                                                                                                                                                                                                             |   | 3.0/1.0 d                    | B/km | 3.5/1.5 dB/km         |                                      |
|   | OFL BANDWIDTH (MHz.km)                                                                                                                                                                                                                                                                                                                                                                                  |   | ≥500/500                     |      |                       |                                      |
| D | EFFECTIVE MODER (MHz.km)<br>10G ETHERNET SX (M)                                                                                                                                                                                                                                                                                                                                                         |   | N.A.                         |      |                       |                                      |
|   |                                                                                                                                                                                                                                                                                                                                                                                                         |   | N.A.                         |      |                       |                                      |
|   | STRENGTH MEMBERS                                                                                                                                                                                                                                                                                                                                                                                        |   | ARAMID YARN                  |      |                       |                                      |
|   | JACKET SHRINKAGE                                                                                                                                                                                                                                                                                                                                                                                        |   | ≤ 5% (2H BAKE AT 85°C ± 2°C) |      |                       |                                      |
|   |                                                                                                                                                                                                                                                                                                                                                                                                         |   | 0~90%                        |      |                       |                                      |
|   | RELATIVELTHOMIDITT                                                                                                                                                                                                                                                                                                                                                                                      |   |                              | 0~   | 90 70                 |                                      |
|   | MAX. TENSILE STRENGTH (N)                                                                                                                                                                                                                                                                                                                                                                               |   |                              |      |                       |                                      |
| С | SHORT TERM                                                                                                                                                                                                                                                                                                                                                                                              |   | 100                          | -    |                       |                                      |
|   | LONG TERM                                                                                                                                                                                                                                                                                                                                                                                               |   | 50                           |      |                       |                                      |
|   |                                                                                                                                                                                                                                                                                                                                                                                                         |   |                              |      |                       |                                      |
|   | MIN. BEND RADIUS (mm)                                                                                                                                                                                                                                                                                                                                                                                   |   |                              | _    |                       |                                      |
|   | DYNAMIC<br>STATIC                                                                                                                                                                                                                                                                                                                                                                                       |   | 20X DIA.<br>10X DIA.         | _    |                       |                                      |
|   | STATIC                                                                                                                                                                                                                                                                                                                                                                                                  |   | TUX DIA.                     |      |                       |                                      |
|   | MAX. CRUSH RESISTANCE (N/100mm)                                                                                                                                                                                                                                                                                                                                                                         |   |                              |      |                       |                                      |
| В | SHORT TERM                                                                                                                                                                                                                                                                                                                                                                                              |   | 500                          |      |                       |                                      |
|   | LONG TERM                                                                                                                                                                                                                                                                                                                                                                                               |   | 100                          | _    |                       |                                      |
|   |                                                                                                                                                                                                                                                                                                                                                                                                         |   |                              |      |                       |                                      |
|   | NOTEO                                                                                                                                                                                                                                                                                                                                                                                                   |   |                              |      |                       |                                      |
|   | NOTES:                                                                                                                                                                                                                                                                                                                                                                                                  |   |                              |      |                       |                                      |
|   | 1. BULK CABLE SHALL BE INDIVIDUALLY PACKAGED IN                                                                                                                                                                                                                                                                                                                                                         |   |                              |      |                       | UNL<br>LEADI<br>DIMEN                |
| A | ACCORDANCE WITH L-COM SPECIFICATION PS-0031.                                                                                                                                                                                                                                                                                                                                                            |   |                              |      |                       |                                      |
|   | REGULATORY COMPLIANCE:                                                                                                                                                                                                                                                                                                                                                                                  |   |                              |      |                       | .XX<br>.XXX                          |
|   |                                                                                                                                                                                                                                                                                                                                                                                                         |   |                              |      |                       | CAE                                  |
|   | EU RoHS DIRECTIVE (MOST RECENT RELEASED VERSION)                                                                                                                                                                                                                                                                                                                                                        |   |                              |      |                       | >12                                  |
|   |                                                                                                                                                                                                                                                                                                                                                                                                         |   |                              |      |                       | >120 [3                              |
|   | THE INFORMATION CONTAINED IN THIS DRAWING IS THE SOLE PROPERTY OF INFINITE ELECTRONICS, INC. ANY REPRODUCTION IN PART OR WHOLE<br>WITHOUT THE WRITTEN PERMISSION OF INFINITE ELECTRONICS, INC. IS PROHIBITED. THESE COMMODITIES, TECHNOLOGY OR SOFTWARE WERE<br>EXPORTED FROM THE UNITED STATES IN ACCORDANCE WITH THE EXPORT ADMINISTRATION REGULATIONS. DIVERSION CONTRARY TO U.S. LAW<br>PROHIBITED. |   |                              |      |                       | ALL DIME<br>AND SUB<br>UN-DIME<br>MA |
|   | LC LG Rev-D4 Asize 6                                                                                                                                                                                                                                                                                                                                                                                    | 5 |                              |      | 4                     |                                      |