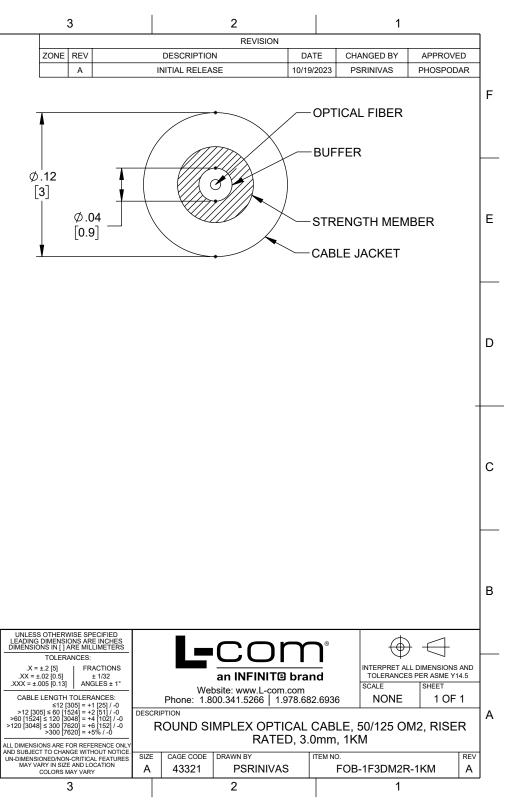

|        | 6                                                                                                                                                                                                                                                                                                                                                                                                  | 5      |                             | 4               |  |
|--------|----------------------------------------------------------------------------------------------------------------------------------------------------------------------------------------------------------------------------------------------------------------------------------------------------------------------------------------------------------------------------------------------------|--------|-----------------------------|-----------------|--|
|        |                                                                                                                                                                                                                                                                                                                                                                                                    |        |                             |                 |  |
|        | FIBER TYPE                                                                                                                                                                                                                                                                                                                                                                                         |        | MULTIMODE - OM2             |                 |  |
| F      | CORE DIAMETER                                                                                                                                                                                                                                                                                                                                                                                      |        | 50 μm                       |                 |  |
| '      | CLADDING DIAMETER                                                                                                                                                                                                                                                                                                                                                                                  |        | 125 µm                      |                 |  |
|        | CABLE (O.D.) (mm)                                                                                                                                                                                                                                                                                                                                                                                  |        | 2.9 ± 0.1                   |                 |  |
|        | CABLE THICKNESS (mm)                                                                                                                                                                                                                                                                                                                                                                               |        | 0.5 ± 0.05                  |                 |  |
|        |                                                                                                                                                                                                                                                                                                                                                                                                    |        | PVC                         |                 |  |
|        | BUFFER (O.D.) (mm)                                                                                                                                                                                                                                                                                                                                                                                 |        | 0.87 ± 0.05                 |                 |  |
|        | BUFFER MATERIAL                                                                                                                                                                                                                                                                                                                                                                                    |        | PVC                         |                 |  |
| Е      | WAVELENGTH:                                                                                                                                                                                                                                                                                                                                                                                        |        | 850/1300nm<br>FIBER TYPE    |                 |  |
|        | ATTENUATION                                                                                                                                                                                                                                                                                                                                                                                        |        | 3.0/1.0 dB/km               | 1 3.5/1.5 dB/km |  |
|        | OFL BANDWIDTH (MHz.km)                                                                                                                                                                                                                                                                                                                                                                             |        | ≥500/500                    |                 |  |
| $\neg$ | EFFECTIVE MODER (MHz.km)                                                                                                                                                                                                                                                                                                                                                                           |        | N.A.                        |                 |  |
|        | 10G ETHERNET SX (M)                                                                                                                                                                                                                                                                                                                                                                                |        | N.A.                        |                 |  |
|        | STRENGTH MEMBERS                                                                                                                                                                                                                                                                                                                                                                                   |        | ARAMID YARN                 |                 |  |
| D      | JACKET SHRINKAGE                                                                                                                                                                                                                                                                                                                                                                                   |        | ≤5% (2H BAKE AT 85°C ± 2°C) |                 |  |
|        |                                                                                                                                                                                                                                                                                                                                                                                                    |        | 0~90%                       |                 |  |
|        | RELATIVELY HUMIDITY0 ~ 90%                                                                                                                                                                                                                                                                                                                                                                         |        |                             |                 |  |
|        |                                                                                                                                                                                                                                                                                                                                                                                                    |        |                             |                 |  |
|        | MAX. TENSILE STRENG                                                                                                                                                                                                                                                                                                                                                                                | ин (N) | 100                         |                 |  |
|        | LONG TERM                                                                                                                                                                                                                                                                                                                                                                                          |        | 50                          |                 |  |
|        |                                                                                                                                                                                                                                                                                                                                                                                                    |        |                             |                 |  |
| С      | MIN. BEND RADIUS (mm)                                                                                                                                                                                                                                                                                                                                                                              |        |                             |                 |  |
|        |                                                                                                                                                                                                                                                                                                                                                                                                    |        | 20X DIA.                    |                 |  |
|        | STATIC                                                                                                                                                                                                                                                                                                                                                                                             |        | 10X DIA.                    |                 |  |
|        |                                                                                                                                                                                                                                                                                                                                                                                                    |        |                             |                 |  |
|        | MAX. CRUSH RESISTANCE (N/100mm)                                                                                                                                                                                                                                                                                                                                                                    |        |                             |                 |  |
|        | SHORT TERM                                                                                                                                                                                                                                                                                                                                                                                         |        | 500                         |                 |  |
| в      | LONG TERM                                                                                                                                                                                                                                                                                                                                                                                          |        | 100                         |                 |  |
|        | NOTEO                                                                                                                                                                                                                                                                                                                                                                                              |        |                             |                 |  |
|        | NOTES:                                                                                                                                                                                                                                                                                                                                                                                             |        |                             |                 |  |
|        | 1. BULK CABLE SHALL                                                                                                                                                                                                                                                                                                                                                                                |        | Y PACKAGED IN               | I               |  |
|        | ACCORDANCE WITH L-COM SPECIFICATION PS-0031.                                                                                                                                                                                                                                                                                                                                                       |        |                             |                 |  |
|        |                                                                                                                                                                                                                                                                                                                                                                                                    |        |                             |                 |  |
|        | REGULATORY COMPLIANCE:                                                                                                                                                                                                                                                                                                                                                                             |        |                             |                 |  |
| А      | EU RoHS DIRECTIVE (MOST RECENT RELEASED VERSION)                                                                                                                                                                                                                                                                                                                                                   |        |                             |                 |  |
|        |                                                                                                                                                                                                                                                                                                                                                                                                    |        |                             |                 |  |
| V      | THE INFORMATION CONTAINED IN THIS DRAWING IS THE SOLE PROPERTY OF INFINITE ELECTRONICS, INC. ANY REPRODUCTION IN PART OR WI<br>WITHOUT THE WRITTEN PERMISSION OF INFINITE ELECTRONICS, INC. IS PROHIBITED. THESE COMMODITIES, TECHNOLOGY OR SOFTWARE WEF<br>EXPORTED FROM THE UNITED STATES IN ACCORDANCE WITH THE EXPORT ADMINISTRATION REGULATIONS. DIVERSION CONTRARY TO U.S. LA<br>PROHIBITED. |        |                             |                 |  |
| LC L   | LG Rev-D4 Asize 6                                                                                                                                                                                                                                                                                                                                                                                  | 5      |                             | 4               |  |
|        | -                                                                                                                                                                                                                                                                                                                                                                                                  |        | I                           |                 |  |