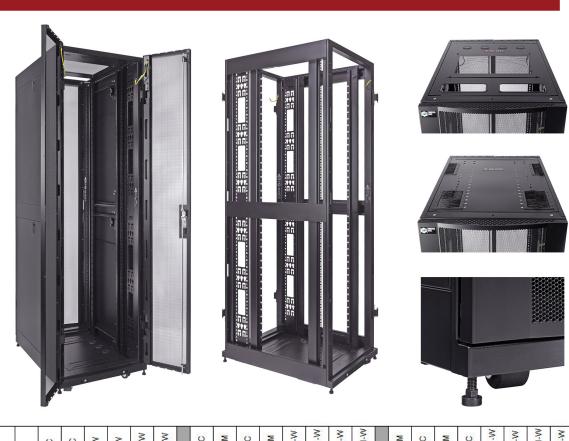

## **42U Cabinets**

| Model / SKU Number                    | SM42USRC800PDCM       | SM42USRC800GDCM | SM42USRC800PDFRFC | SM42USRC800GDFRFC | SM42USRC800PDCM-W | SM42USRC800GDCM-W | SM42USRC800PDFRFC-V | SM42USRC800GDFRFC-V | 0.000 O O O O O O O O O O O O O O O O O | ON 42 CONCIONOR DIAME   | SM42USRC1000PDFRCM | SM42USRC1000GDFRFC | SM42USRC1000GDFRCM | SM42USRC1000PDFRFC-V | SM42USRC1000PDFRCM- | SM42USRC1000GDFRFC-/ | SM42USRC1000GDFRCM- | SM42HSBC1200PDFBCM | SM4211SBC42000BDEBE     |  | SM42USRC1200GDFRCM | SM42USRC1200GDFRFC | SM42USRC1200PDFRCM- | SM42USRC1200PDFRFC-V | SM42USRC1200GDFRCM- | SM42USRC1200GDFRFC-N |  |
|---------------------------------------|-----------------------|-----------------|-------------------|-------------------|-------------------|-------------------|---------------------|---------------------|-----------------------------------------|-------------------------|--------------------|--------------------|--------------------|----------------------|---------------------|----------------------|---------------------|--------------------|-------------------------|--|--------------------|--------------------|---------------------|----------------------|---------------------|----------------------|--|
| Physical                              |                       |                 |                   |                   |                   |                   |                     |                     |                                         |                         |                    |                    |                    |                      |                     |                      |                     |                    |                         |  |                    |                    |                     |                      |                     |                      |  |
| Cabinet Size (HxWxD)                  | 42U x 600 mm x 800 mm |                 |                   |                   |                   |                   |                     |                     |                                         | 42U x 600 mm x 1,000 mm |                    |                    |                    |                      |                     |                      |                     |                    | 42U x 600 mm x 1,200 mm |  |                    |                    |                     |                      |                     |                      |  |
| Features                              |                       |                 |                   |                   |                   |                   |                     |                     |                                         |                         |                    |                    |                    |                      |                     |                      |                     |                    |                         |  | _                  |                    |                     |                      |                     |                      |  |
| Front Door Type: Perforated           | 1                     |                 | 1                 | 55                | 1                 |                   | 1                   |                     | _                                       |                         | 1                  |                    |                    | 1                    | 1                   |                      |                     | Y                  | -                       |  |                    |                    | 1                   | ~                    |                     |                      |  |
| Front Door Type: Glass                |                       | 1               |                   | 1                 |                   | 1                 |                     | ~                   |                                         |                         |                    | ~                  | ~                  |                      |                     | 1                    | 1                   |                    |                         |  | 1                  | ~                  |                     | 3                    | 1                   | 1                    |  |
| Top Design: Fan                       |                       |                 | 1                 | 1                 |                   |                   | 1                   | 1                   | _                                       |                         |                    | ~                  |                    | 1                    |                     | 1                    |                     |                    | ~                       |  |                    | 1                  |                     | 1                    |                     | 1                    |  |
| Top Design: Cable Management          | ~                     | 1               |                   | 65<br>65          | 1                 | 1                 |                     |                     |                                         |                         | 1                  |                    | ~                  |                      | 1                   | - 8                  | 1                   |                    | X                       |  | ~                  | 10                 | 1                   | 3                    | 1                   | Š.                   |  |
| DIMENSIONS & SPECIFICATIONS           |                       |                 |                   |                   |                   |                   |                     |                     |                                         |                         |                    |                    |                    |                      |                     |                      |                     |                    |                         |  |                    |                    |                     |                      |                     |                      |  |
| Static Weight Capacity (lbs / kg)     | 3000 / 1350           |                 |                   |                   |                   |                   |                     |                     |                                         | 3000 / 1350             |                    |                    |                    |                      |                     |                      |                     |                    | 3000 / 1350             |  |                    |                    |                     |                      |                     |                      |  |
| Weight Capacity on Casters (lbs / kg) | 2400 / 1088           |                 |                   |                   |                   |                   |                     |                     |                                         | 2400 / 1088             |                    |                    |                    |                      |                     |                      |                     | 2400 / 1088        |                         |  |                    |                    |                     |                      |                     |                      |  |
| External Height (mm)                  | 2000.4                |                 |                   |                   |                   |                   |                     |                     |                                         | 2000.4                  |                    |                    |                    |                      |                     |                      |                     | 2000.4             |                         |  |                    |                    |                     |                      |                     |                      |  |
| External Width (mm)                   | 600                   |                 |                   |                   |                   |                   |                     |                     |                                         | 600                     |                    |                    |                    |                      |                     |                      |                     | 600                |                         |  |                    |                    |                     |                      |                     |                      |  |
| D1 External Depth (mm)                | 893                   |                 |                   |                   |                   |                   |                     |                     |                                         | 1093                    |                    |                    |                    |                      |                     |                      |                     | 1293               |                         |  |                    |                    |                     |                      |                     |                      |  |
| D2 Distance Between Levelers (mm)     | 571                   |                 |                   |                   |                   |                   |                     |                     |                                         | 571                     |                    |                    |                    |                      |                     |                      |                     | 571                |                         |  |                    |                    |                     |                      |                     |                      |  |
| D3 Distance Between Levelers (mm)     | 823.2                 |                 |                   |                   |                   |                   |                     |                     |                                         | 1023.2                  |                    |                    |                    |                      |                     |                      |                     | 1223.2             |                         |  |                    |                    |                     |                      |                     |                      |  |
| D4 (mm)                               | 555                   |                 |                   |                   |                   |                   |                     |                     |                                         | 755                     |                    |                    |                    |                      |                     |                      |                     | 955                |                         |  |                    |                    |                     |                      |                     |                      |  |
| D5 (mm)                               | 680                   |                 |                   |                   |                   |                   |                     |                     | 3                                       | 880                     |                    |                    |                    |                      |                     |                      |                     | 1080               |                         |  |                    |                    |                     |                      |                     |                      |  |
| D6 (mm)                               | 878                   |                 |                   |                   |                   |                   |                     |                     |                                         | 878                     |                    |                    |                    |                      |                     |                      |                     | 876                |                         |  |                    |                    |                     |                      |                     |                      |  |
| D7 (mm)                               | 1110                  |                 |                   |                   |                   |                   |                     |                     |                                         | 1310                    |                    |                    |                    |                      |                     |                      |                     | 1510               |                         |  |                    |                    |                     |                      |                     |                      |  |
| D8 (mm)                               | 1378                  |                 |                   |                   |                   |                   |                     |                     |                                         | 1578                    |                    |                    |                    |                      |                     |                      |                     | 1778               |                         |  |                    |                    |                     |                      |                     |                      |  |
| D9 9mm)                               | 1644                  |                 |                   |                   |                   |                   |                     |                     |                                         | 1844                    |                    |                    |                    |                      |                     |                      |                     |                    | 2044                    |  |                    |                    |                     |                      |                     |                      |  |
| D10 (mm)                              | 890                   |                 |                   |                   |                   |                   |                     |                     |                                         | 890                     |                    |                    |                    |                      |                     |                      |                     |                    | 890                     |  |                    |                    |                     |                      |                     |                      |  |