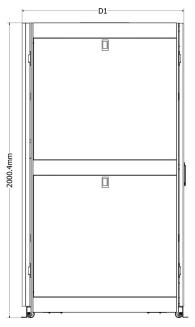

## **42U Cabinets**

| Model / SKU Number                    | SM42USRC800PDCM       | SM42USRC800GDCM | SM42USRC800PDFRFC | SM42USRC800GDFRFC | SM42USRC800PDCM-W | SM42USRC800GDCM-W | SM42USRC800PDFRFC-V | SM42USRC800GDFRFC-V | 0.000 O O O O O O O O O O O O O O O O O | ON 42 CONCIONOR DIAME   | SM42USRC1000PDFRCM | SM42USRC1000GDFRFC | SM42USRC1000GDFRCM | SM42USRC1000PDFRFC-V | SM42USRC1000PDFRCM- | SM42USRC1000GDFRFC-/ | SM42USRC1000GDFRCM- | SM42HSBC1200PDFBCM | SM4211SBC42000BDEBE     |  | SM42USRC1200GDFRCM | SM42USRC1200GDFRFC | SM42USRC1200PDFRCM- | SM42USRC1200PDFRFC-V | SM42USRC1200GDFRCM- | SM42USRC1200GDFRFC-N |  |
|---------------------------------------|-----------------------|-----------------|-------------------|-------------------|-------------------|-------------------|---------------------|---------------------|-----------------------------------------|-------------------------|--------------------|--------------------|--------------------|----------------------|---------------------|----------------------|---------------------|--------------------|-------------------------|--|--------------------|--------------------|---------------------|----------------------|---------------------|----------------------|--|
| Physical                              |                       |                 |                   |                   |                   |                   |                     |                     |                                         |                         |                    |                    |                    |                      |                     |                      |                     |                    |                         |  |                    |                    |                     |                      |                     |                      |  |
| Cabinet Size (HxWxD)                  | 42U x 600 mm x 800 mm |                 |                   |                   |                   |                   |                     |                     |                                         | 42U x 600 mm x 1,000 mm |                    |                    |                    |                      |                     |                      |                     |                    | 42U x 600 mm x 1,200 mm |  |                    |                    |                     |                      |                     |                      |  |
| Features                              |                       |                 |                   |                   |                   |                   |                     |                     |                                         |                         |                    |                    |                    |                      |                     |                      |                     |                    |                         |  | _                  |                    |                     |                      |                     |                      |  |
| Front Door Type: Perforated           | 1                     |                 | 1                 | 55                | 1                 |                   | 1                   |                     | _                                       |                         | 1                  |                    |                    | 1                    | 1                   |                      |                     | Y                  | -                       |  |                    |                    | 1                   | ~                    |                     |                      |  |
| Front Door Type: Glass                |                       | 1               |                   | 1                 |                   | 1                 |                     | ~                   |                                         |                         |                    | ~                  | ~                  |                      |                     | 1                    | 1                   |                    |                         |  | 1                  | ~                  |                     | 3                    | 1                   | 1                    |  |
| Top Design: Fan                       |                       |                 | 1                 | 1                 |                   |                   | 1                   | 1                   | _                                       |                         |                    | ~                  |                    | 1                    |                     | 1                    |                     |                    | ~                       |  |                    | 1                  |                     | 1                    |                     | 1                    |  |
| Top Design: Cable Management          | ~                     | 1               |                   | 65<br>65          | 1                 | 1                 |                     |                     |                                         |                         | 1                  |                    | ~                  |                      | 1                   | - 8                  | 1                   |                    | X                       |  | ~                  | 10                 | 1                   | 3                    | 1                   | Š.                   |  |
| DIMENSIONS & SPECIFICATIONS           |                       |                 |                   |                   |                   |                   |                     |                     |                                         |                         |                    |                    |                    |                      |                     |                      |                     |                    |                         |  |                    |                    |                     |                      |                     |                      |  |
| Static Weight Capacity (lbs / kg)     | 3000 / 1350           |                 |                   |                   |                   |                   |                     |                     |                                         | 3000 / 1350             |                    |                    |                    |                      |                     |                      |                     |                    | 3000 / 1350             |  |                    |                    |                     |                      |                     |                      |  |
| Weight Capacity on Casters (lbs / kg) | 2400 / 1088           |                 |                   |                   |                   |                   |                     |                     |                                         | 2400 / 1088             |                    |                    |                    |                      |                     |                      |                     | 2400 / 1088        |                         |  |                    |                    |                     |                      |                     |                      |  |
| External Height (mm)                  | 2000.4                |                 |                   |                   |                   |                   |                     |                     |                                         | 2000.4                  |                    |                    |                    |                      |                     |                      |                     | 2000.4             |                         |  |                    |                    |                     |                      |                     |                      |  |
| External Width (mm)                   | 600                   |                 |                   |                   |                   |                   |                     |                     |                                         | 600                     |                    |                    |                    |                      |                     |                      |                     | 600                |                         |  |                    |                    |                     |                      |                     |                      |  |
| D1 External Depth (mm)                | 893                   |                 |                   |                   |                   |                   |                     |                     |                                         | 1093                    |                    |                    |                    |                      |                     |                      |                     | 1293               |                         |  |                    |                    |                     |                      |                     |                      |  |
| D2 Distance Between Levelers (mm)     | 571                   |                 |                   |                   |                   |                   |                     |                     |                                         | 571                     |                    |                    |                    |                      |                     |                      |                     | 571                |                         |  |                    |                    |                     |                      |                     |                      |  |
| D3 Distance Between Levelers (mm)     | 823.2                 |                 |                   |                   |                   |                   |                     |                     |                                         | 1023.2                  |                    |                    |                    |                      |                     |                      |                     | 1223.2             |                         |  |                    |                    |                     |                      |                     |                      |  |
| D4 (mm)                               | 555                   |                 |                   |                   |                   |                   |                     |                     |                                         | 755                     |                    |                    |                    |                      |                     |                      |                     | 955                |                         |  |                    |                    |                     |                      |                     |                      |  |
| D5 (mm)                               | 680                   |                 |                   |                   |                   |                   |                     |                     | 3                                       | 880                     |                    |                    |                    |                      |                     |                      |                     | 1080               |                         |  |                    |                    |                     |                      |                     |                      |  |
| D6 (mm)                               | 878                   |                 |                   |                   |                   |                   |                     |                     |                                         | 878                     |                    |                    |                    |                      |                     |                      |                     | 876                |                         |  |                    |                    |                     |                      |                     |                      |  |
| D7 (mm)                               | 1110                  |                 |                   |                   |                   |                   |                     |                     |                                         | 1310                    |                    |                    |                    |                      |                     |                      |                     | 1510               |                         |  |                    |                    |                     |                      |                     |                      |  |
| D8 (mm)                               | 1378                  |                 |                   |                   |                   |                   |                     |                     |                                         | 1578                    |                    |                    |                    |                      |                     |                      |                     | 1778               |                         |  |                    |                    |                     |                      |                     |                      |  |
| D9 9mm)                               | 1644                  |                 |                   |                   |                   |                   |                     |                     |                                         | 1844                    |                    |                    |                    |                      |                     |                      |                     |                    | 2044                    |  |                    |                    |                     |                      |                     |                      |  |
| D10 (mm)                              | 890                   |                 |                   |                   |                   |                   |                     |                     |                                         | 890                     |                    |                    |                    |                      |                     |                      |                     |                    | 890                     |  |                    |                    |                     |                      |                     |                      |  |