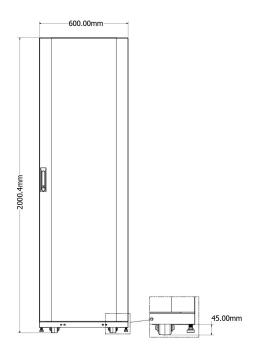

## **42U Cabinets**

| Model / SKU Number                    | SM42USRC800PDCM       | SM42USRC800GDCM | SM42USRC800PDFRFC | SM42USRC800GDFRFC | SM42USRC800PDCM-W | SM42USRC800GDCM-W | SM42USRC800PDFRFC-V | SM42USRC800GDFRFC-V | 0.000 O O O O O O O O O O O O O O O O O | ON 42 CONCIONOR DIAME   | SM42USRC1000PDFRCM | SM42USRC1000GDFRFC | SM42USRC1000GDFRCM | SM42USRC1000PDFRFC-V | SM42USRC1000PDFRCM- | SM42USRC1000GDFRFC-/ | SM42USRC1000GDFRCM- | SM42HSBC1200PDFBCM | SM4211SBC42000BDEBE     |  | SM42USRC1200GDFRCM | SM42USRC1200GDFRFC | SM42USRC1200PDFRCM- | SM42USRC1200PDFRFC-V | SM42USRC1200GDFRCM- | SM42USRC1200GDFRFC-N |  |
|---------------------------------------|-----------------------|-----------------|-------------------|-------------------|-------------------|-------------------|---------------------|---------------------|-----------------------------------------|-------------------------|--------------------|--------------------|--------------------|----------------------|---------------------|----------------------|---------------------|--------------------|-------------------------|--|--------------------|--------------------|---------------------|----------------------|---------------------|----------------------|--|
| Physical                              |                       |                 |                   |                   |                   |                   |                     |                     |                                         |                         |                    |                    |                    |                      |                     |                      |                     |                    |                         |  |                    |                    |                     |                      |                     |                      |  |
| Cabinet Size (HxWxD)                  | 42U x 600 mm x 800 mm |                 |                   |                   |                   |                   |                     |                     |                                         | 42U x 600 mm x 1,000 mm |                    |                    |                    |                      |                     |                      |                     |                    | 42U x 600 mm x 1,200 mm |  |                    |                    |                     |                      |                     |                      |  |
| Features                              |                       |                 |                   |                   |                   |                   |                     |                     |                                         |                         |                    |                    |                    |                      |                     |                      |                     |                    |                         |  | _                  |                    |                     |                      |                     |                      |  |
| Front Door Type: Perforated           | 1                     |                 | 1                 | 55                | 1                 |                   | 1                   |                     | _                                       |                         | 1                  |                    |                    | 1                    | 1                   |                      |                     | Y                  | -                       |  |                    |                    | 1                   | ~                    |                     |                      |  |
| Front Door Type: Glass                |                       | 1               |                   | 1                 |                   | 1                 |                     | ~                   |                                         |                         |                    | ~                  | ~                  |                      |                     | 1                    | 1                   |                    |                         |  | 1                  | ~                  |                     | 3                    | 1                   | 1                    |  |
| Top Design: Fan                       |                       |                 | 1                 | 1                 |                   |                   | 1                   | 1                   | _                                       |                         |                    | ~                  |                    | 1                    |                     | 1                    |                     |                    | ~                       |  |                    | 1                  |                     | 1                    |                     | 1                    |  |
| Top Design: Cable Management          | ~                     | 1               |                   | 65<br>65          | 1                 | 1                 |                     |                     |                                         |                         | 1                  |                    | ~                  |                      | 1                   | - 8                  | 1                   |                    | X                       |  | ~                  | 10                 | 1                   | 3                    | 1                   | Š.                   |  |
| DIMENSIONS & SPECIFICATIONS           |                       |                 |                   |                   |                   |                   |                     |                     |                                         |                         |                    |                    |                    |                      |                     |                      |                     |                    |                         |  |                    |                    |                     |                      |                     |                      |  |
| Static Weight Capacity (lbs / kg)     | 3000 / 1350           |                 |                   |                   |                   |                   |                     |                     |                                         | 3000 / 1350             |                    |                    |                    |                      |                     |                      |                     |                    | 3000 / 1350             |  |                    |                    |                     |                      |                     |                      |  |
| Weight Capacity on Casters (lbs / kg) | 2400 / 1088           |                 |                   |                   |                   |                   |                     |                     |                                         | 2400 / 1088             |                    |                    |                    |                      |                     |                      |                     | 2400 / 1088        |                         |  |                    |                    |                     |                      |                     |                      |  |
| External Height (mm)                  | 2000.4                |                 |                   |                   |                   |                   |                     |                     |                                         | 2000.4                  |                    |                    |                    |                      |                     |                      |                     | 2000.4             |                         |  |                    |                    |                     |                      |                     |                      |  |
| External Width (mm)                   | 600                   |                 |                   |                   |                   |                   |                     |                     |                                         | 600                     |                    |                    |                    |                      |                     |                      |                     | 600                |                         |  |                    |                    |                     |                      |                     |                      |  |
| D1 External Depth (mm)                | 893                   |                 |                   |                   |                   |                   |                     |                     |                                         | 1093                    |                    |                    |                    |                      |                     |                      |                     | 1293               |                         |  |                    |                    |                     |                      |                     |                      |  |
| D2 Distance Between Levelers (mm)     | 571                   |                 |                   |                   |                   |                   |                     |                     |                                         | 571                     |                    |                    |                    |                      |                     |                      |                     | 571                |                         |  |                    |                    |                     |                      |                     |                      |  |
| D3 Distance Between Levelers (mm)     | 823.2                 |                 |                   |                   |                   |                   |                     |                     |                                         | 1023.2                  |                    |                    |                    |                      |                     |                      |                     | 1223.2             |                         |  |                    |                    |                     |                      |                     |                      |  |
| D4 (mm)                               | 555                   |                 |                   |                   |                   |                   |                     |                     |                                         | 755                     |                    |                    |                    |                      |                     |                      |                     | 955                |                         |  |                    |                    |                     |                      |                     |                      |  |
| D5 (mm)                               | 680                   |                 |                   |                   |                   |                   |                     |                     | 3                                       | 880                     |                    |                    |                    |                      |                     |                      |                     | 1080               |                         |  |                    |                    |                     |                      |                     |                      |  |
| D6 (mm)                               | 878                   |                 |                   |                   |                   |                   |                     |                     |                                         | 878                     |                    |                    |                    |                      |                     |                      |                     | 876                |                         |  |                    |                    |                     |                      |                     |                      |  |
| D7 (mm)                               | 1110                  |                 |                   |                   |                   |                   |                     |                     |                                         | 1310                    |                    |                    |                    |                      |                     |                      |                     | 1510               |                         |  |                    |                    |                     |                      |                     |                      |  |
| D8 (mm)                               | 1378                  |                 |                   |                   |                   |                   |                     |                     |                                         | 1578                    |                    |                    |                    |                      |                     |                      |                     | 1778               |                         |  |                    |                    |                     |                      |                     |                      |  |
| D9 9mm)                               | 1644                  |                 |                   |                   |                   |                   |                     |                     |                                         | 1844                    |                    |                    |                    |                      |                     |                      |                     |                    | 2044                    |  |                    |                    |                     |                      |                     |                      |  |
| D10 (mm)                              | 890                   |                 |                   |                   |                   |                   |                     |                     |                                         | 890                     |                    |                    |                    |                      |                     |                      |                     |                    | 890                     |  |                    |                    |                     |                      |                     |                      |  |