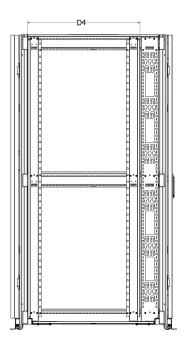

## **42U Cabinets**

| Model / SKU Number                    | SM42USRC800PDCM       | SM42USRC800GDCM | SM42USRC800PDFRFC | SM42USRC800GDFRFC | SM42USRC800PDCM-W | SM42USRC800GDCM-W | SM42USRC800PDFRFC-V | SM42USRC800GDFRFC-V | 0.000 O O O O O O O O O O O O O O O O O | ON 42 CONCIONOR DIAME   | SM42USRC1000PDFRCM | SM42USRC1000GDFRFC | SM42USRC1000GDFRCM | SM42USRC1000PDFRFC-V | SM42USRC1000PDFRCM- | SM42USRC1000GDFRFC-/ | SM42USRC1000GDFRCM- | SM42HSBC1200PDFBCM | SM4211SBC42000BDEBE     |  | SM42USRC1200GDFRCM | SM42USRC1200GDFRFC | SM42USRC1200PDFRCM- | SM42USRC1200PDFRFC-V | SM42USRC1200GDFRCM- | SM42USRC1200GDFRFC-N |  |
|---------------------------------------|-----------------------|-----------------|-------------------|-------------------|-------------------|-------------------|---------------------|---------------------|-----------------------------------------|-------------------------|--------------------|--------------------|--------------------|----------------------|---------------------|----------------------|---------------------|--------------------|-------------------------|--|--------------------|--------------------|---------------------|----------------------|---------------------|----------------------|--|
| Physical                              |                       |                 |                   |                   |                   |                   |                     |                     |                                         |                         |                    |                    |                    |                      |                     |                      |                     |                    |                         |  |                    |                    |                     |                      |                     |                      |  |
| Cabinet Size (HxWxD)                  | 42U x 600 mm x 800 mm |                 |                   |                   |                   |                   |                     |                     |                                         | 42U x 600 mm x 1,000 mm |                    |                    |                    |                      |                     |                      |                     |                    | 42U x 600 mm x 1,200 mm |  |                    |                    |                     |                      |                     |                      |  |
| Features                              |                       |                 |                   |                   |                   |                   |                     |                     |                                         |                         |                    |                    |                    |                      |                     |                      |                     |                    |                         |  | _                  |                    |                     |                      |                     |                      |  |
| Front Door Type: Perforated           | 1                     |                 | 1                 | 55                | 1                 |                   | 1                   |                     | _                                       |                         | 1                  |                    |                    | 1                    | 1                   |                      |                     | Y                  | -                       |  |                    |                    | 1                   | ~                    |                     |                      |  |
| Front Door Type: Glass                |                       | 1               |                   | 1                 |                   | 1                 |                     | ~                   |                                         |                         |                    | ~                  | ~                  |                      |                     | 1                    | 1                   |                    |                         |  | 1                  | ~                  |                     | 3                    | 1                   | 1                    |  |
| Top Design: Fan                       |                       |                 | 1                 | 1                 |                   |                   | 1                   | 1                   | _                                       |                         |                    | ~                  |                    | 1                    |                     | 1                    |                     |                    | ~                       |  |                    | 1                  |                     | 1                    |                     | 1                    |  |
| Top Design: Cable Management          | ~                     | 1               |                   | 65<br>65          | 1                 | 1                 |                     |                     |                                         |                         | 1                  |                    | ~                  |                      | 1                   | - 8                  | 1                   |                    | X                       |  | ~                  | 10                 | 1                   | 3                    | 1                   | Š.                   |  |
| DIMENSIONS & SPECIFICATIONS           |                       |                 |                   |                   |                   |                   |                     |                     |                                         |                         |                    |                    |                    |                      |                     |                      |                     |                    |                         |  |                    |                    |                     |                      |                     |                      |  |
| Static Weight Capacity (lbs / kg)     | 3000 / 1350           |                 |                   |                   |                   |                   |                     |                     |                                         | 3000 / 1350             |                    |                    |                    |                      |                     |                      |                     |                    | 3000 / 1350             |  |                    |                    |                     |                      |                     |                      |  |
| Weight Capacity on Casters (lbs / kg) | 2400 / 1088           |                 |                   |                   |                   |                   |                     |                     |                                         | 2400 / 1088             |                    |                    |                    |                      |                     |                      |                     | 2400 / 1088        |                         |  |                    |                    |                     |                      |                     |                      |  |
| External Height (mm)                  | 2000.4                |                 |                   |                   |                   |                   |                     |                     |                                         | 2000.4                  |                    |                    |                    |                      |                     |                      |                     | 2000.4             |                         |  |                    |                    |                     |                      |                     |                      |  |
| External Width (mm)                   | 600                   |                 |                   |                   |                   |                   |                     |                     |                                         | 600                     |                    |                    |                    |                      |                     |                      |                     | 600                |                         |  |                    |                    |                     |                      |                     |                      |  |
| D1 External Depth (mm)                | 893                   |                 |                   |                   |                   |                   |                     |                     |                                         | 1093                    |                    |                    |                    |                      |                     |                      |                     | 1293               |                         |  |                    |                    |                     |                      |                     |                      |  |
| D2 Distance Between Levelers (mm)     | 571                   |                 |                   |                   |                   |                   |                     |                     |                                         | 571                     |                    |                    |                    |                      |                     |                      |                     | 571                |                         |  |                    |                    |                     |                      |                     |                      |  |
| D3 Distance Between Levelers (mm)     | 823.2                 |                 |                   |                   |                   |                   |                     |                     |                                         | 1023.2                  |                    |                    |                    |                      |                     |                      |                     | 1223.2             |                         |  |                    |                    |                     |                      |                     |                      |  |
| D4 (mm)                               | 555                   |                 |                   |                   |                   |                   |                     |                     |                                         | 755                     |                    |                    |                    |                      |                     |                      |                     | 955                |                         |  |                    |                    |                     |                      |                     |                      |  |
| D5 (mm)                               | 680                   |                 |                   |                   |                   |                   |                     |                     | 3                                       | 880                     |                    |                    |                    |                      |                     |                      |                     | 1080               |                         |  |                    |                    |                     |                      |                     |                      |  |
| D6 (mm)                               | 878                   |                 |                   |                   |                   |                   |                     |                     |                                         | 878                     |                    |                    |                    |                      |                     |                      |                     | 876                |                         |  |                    |                    |                     |                      |                     |                      |  |
| D7 (mm)                               | 1110                  |                 |                   |                   |                   |                   |                     |                     |                                         | 1310                    |                    |                    |                    |                      |                     |                      |                     | 1510               |                         |  |                    |                    |                     |                      |                     |                      |  |
| D8 (mm)                               | 1378                  |                 |                   |                   |                   |                   |                     |                     |                                         | 1578                    |                    |                    |                    |                      |                     |                      |                     | 1778               |                         |  |                    |                    |                     |                      |                     |                      |  |
| D9 9mm)                               | 1644                  |                 |                   |                   |                   |                   |                     |                     |                                         | 1844                    |                    |                    |                    |                      |                     |                      |                     |                    | 2044                    |  |                    |                    |                     |                      |                     |                      |  |
| D10 (mm)                              | 890                   |                 |                   |                   |                   |                   |                     |                     |                                         | 890                     |                    |                    |                    |                      |                     |                      |                     |                    | 890                     |  |                    |                    |                     |                      |                     |                      |  |