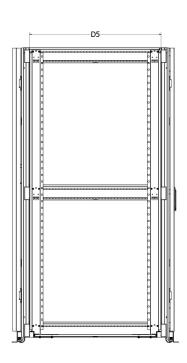

## **42U Cabinets**

| Model / SKU Number                    | SM42USRC800PDCM       | SM42USRC800GDCM | SM42USRC800PDFRFC | SM42USRC800GDFRFC | SM42USRC800PDCM-W | SM42USRC800GDCM-W | SM42USRC800PDFRFC-V | SM42USRC800GDFRFC-V | 0.000 O O O O O O O O O O O O O O O O O | ON 42 CONCIONOR DIAME   | SM42USRC1000PDFRCM | SM42USRC1000GDFRFC | SM42USRC1000GDFRCM | SM42USRC1000PDFRFC-V | SM42USRC1000PDFRCM- | SM42USRC1000GDFRFC-/ | SM42USRC1000GDFRCM- | SM42HSBC1200PDFBCM | SM4211SBC42000BDEBE     |  | SM42USRC1200GDFRCM | SM42USRC1200GDFRFC | SM42USRC1200PDFRCM- | SM42USRC1200PDFRFC-V | SM42USRC1200GDFRCM- | SM42USRC1200GDFRFC-N |  |
|---------------------------------------|-----------------------|-----------------|-------------------|-------------------|-------------------|-------------------|---------------------|---------------------|-----------------------------------------|-------------------------|--------------------|--------------------|--------------------|----------------------|---------------------|----------------------|---------------------|--------------------|-------------------------|--|--------------------|--------------------|---------------------|----------------------|---------------------|----------------------|--|
| Physical                              |                       |                 |                   |                   |                   |                   |                     |                     |                                         |                         |                    |                    |                    |                      |                     |                      |                     |                    |                         |  |                    |                    |                     |                      |                     |                      |  |
| Cabinet Size (HxWxD)                  | 42U x 600 mm x 800 mm |                 |                   |                   |                   |                   |                     |                     |                                         | 42U x 600 mm x 1,000 mm |                    |                    |                    |                      |                     |                      |                     |                    | 42U x 600 mm x 1,200 mm |  |                    |                    |                     |                      |                     |                      |  |
| Features                              |                       |                 |                   |                   |                   |                   |                     |                     |                                         |                         |                    |                    |                    |                      |                     |                      |                     |                    |                         |  | _                  |                    |                     |                      |                     |                      |  |
| Front Door Type: Perforated           | 1                     |                 | 1                 | 55                | 1                 |                   | 1                   |                     | _                                       |                         | 1                  |                    |                    | 1                    | 1                   |                      |                     | Y                  | -                       |  |                    |                    | 1                   | ~                    |                     |                      |  |
| Front Door Type: Glass                |                       | 1               |                   | 1                 |                   | 1                 |                     | ~                   |                                         |                         |                    | ~                  | ~                  |                      |                     | 1                    | 1                   |                    |                         |  | 1                  | ~                  |                     | 3                    | 1                   | 1                    |  |
| Top Design: Fan                       |                       |                 | 1                 | 1                 |                   |                   | 1                   | 1                   | _                                       |                         |                    | ~                  |                    | 1                    |                     | 1                    |                     |                    | ~                       |  |                    | 1                  |                     | 1                    |                     | 1                    |  |
| Top Design: Cable Management          | ~                     | 1               |                   | 65<br>65          | 1                 | 1                 |                     |                     |                                         |                         | 1                  |                    | ~                  |                      | 1                   | - 8                  | 1                   |                    | X                       |  | ~                  | 10                 | 1                   | 3                    | 1                   | Š.                   |  |
| DIMENSIONS & SPECIFICATIONS           |                       |                 |                   |                   |                   |                   |                     |                     |                                         |                         |                    |                    |                    |                      |                     |                      |                     |                    |                         |  |                    |                    |                     |                      |                     |                      |  |
| Static Weight Capacity (lbs / kg)     | 3000 / 1350           |                 |                   |                   |                   |                   |                     |                     |                                         | 3000 / 1350             |                    |                    |                    |                      |                     |                      |                     |                    | 3000 / 1350             |  |                    |                    |                     |                      |                     |                      |  |
| Weight Capacity on Casters (lbs / kg) | 2400 / 1088           |                 |                   |                   |                   |                   |                     |                     |                                         | 2400 / 1088             |                    |                    |                    |                      |                     |                      |                     | 2400 / 1088        |                         |  |                    |                    |                     |                      |                     |                      |  |
| External Height (mm)                  | 2000.4                |                 |                   |                   |                   |                   |                     |                     |                                         | 2000.4                  |                    |                    |                    |                      |                     |                      |                     | 2000.4             |                         |  |                    |                    |                     |                      |                     |                      |  |
| External Width (mm)                   | 600                   |                 |                   |                   |                   |                   |                     |                     |                                         | 600                     |                    |                    |                    |                      |                     |                      |                     | 600                |                         |  |                    |                    |                     |                      |                     |                      |  |
| D1 External Depth (mm)                | 893                   |                 |                   |                   |                   |                   |                     |                     |                                         | 1093                    |                    |                    |                    |                      |                     |                      |                     | 1293               |                         |  |                    |                    |                     |                      |                     |                      |  |
| D2 Distance Between Levelers (mm)     | 571                   |                 |                   |                   |                   |                   |                     |                     |                                         | 571                     |                    |                    |                    |                      |                     |                      |                     | 571                |                         |  |                    |                    |                     |                      |                     |                      |  |
| D3 Distance Between Levelers (mm)     | 823.2                 |                 |                   |                   |                   |                   |                     |                     |                                         | 1023.2                  |                    |                    |                    |                      |                     |                      |                     | 1223.2             |                         |  |                    |                    |                     |                      |                     |                      |  |
| D4 (mm)                               | 555                   |                 |                   |                   |                   |                   |                     |                     |                                         | 755                     |                    |                    |                    |                      |                     |                      |                     | 955                |                         |  |                    |                    |                     |                      |                     |                      |  |
| D5 (mm)                               | 680                   |                 |                   |                   |                   |                   |                     |                     | 3                                       | 880                     |                    |                    |                    |                      |                     |                      |                     | 1080               |                         |  |                    |                    |                     |                      |                     |                      |  |
| D6 (mm)                               | 878                   |                 |                   |                   |                   |                   |                     |                     |                                         | 878                     |                    |                    |                    |                      |                     |                      |                     | 876                |                         |  |                    |                    |                     |                      |                     |                      |  |
| D7 (mm)                               | 1110                  |                 |                   |                   |                   |                   |                     |                     |                                         | 1310                    |                    |                    |                    |                      |                     |                      |                     | 1510               |                         |  |                    |                    |                     |                      |                     |                      |  |
| D8 (mm)                               | 1378                  |                 |                   |                   |                   |                   |                     |                     |                                         | 1578                    |                    |                    |                    |                      |                     |                      |                     | 1778               |                         |  |                    |                    |                     |                      |                     |                      |  |
| D9 9mm)                               | 1644                  |                 |                   |                   |                   |                   |                     |                     |                                         | 1844                    |                    |                    |                    |                      |                     |                      |                     |                    | 2044                    |  |                    |                    |                     |                      |                     |                      |  |
| D10 (mm)                              | 890                   |                 |                   |                   |                   |                   |                     |                     |                                         | 890                     |                    |                    |                    |                      |                     |                      |                     |                    | 890                     |  |                    |                    |                     |                      |                     |                      |  |