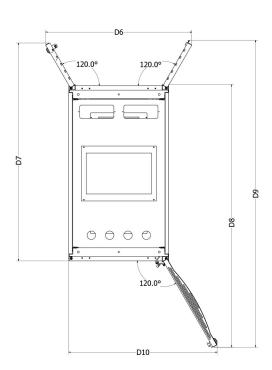

## **42U Cabinets**

| Model / SKU Number                    | SM42USRC800PDCM       | SM42USRC800GDCM | SM42USRC800PDFRFC | SM42USRC800GDFRFC | SM42USRC800PDCM-W | SM42USRC800GDCM-W | SM42USRC800PDFRFC-V | SM42USRC800GDFRFC-V | 0.000 O O O O O O O O O O O O O O O O O | ON 42 CONCIONOR DIAME   | SM42USRC1000PDFRCM | SM42USRC1000GDFRFC | SM42USRC1000GDFRCM | SM42USRC1000PDFRFC-V | SM42USRC1000PDFRCM- | SM42USRC1000GDFRFC-/ | SM42USRC1000GDFRCM- | SM42HSBC1200PDFBCM | SM4211SBC42000BDEBE     |  | SM42USRC1200GDFRCM | SM42USRC1200GDFRFC | SM42USRC1200PDFRCM- | SM42USRC1200PDFRFC-V | SM42USRC1200GDFRCM- | SM42USRC1200GDFRFC-N |  |
|---------------------------------------|-----------------------|-----------------|-------------------|-------------------|-------------------|-------------------|---------------------|---------------------|-----------------------------------------|-------------------------|--------------------|--------------------|--------------------|----------------------|---------------------|----------------------|---------------------|--------------------|-------------------------|--|--------------------|--------------------|---------------------|----------------------|---------------------|----------------------|--|
| Physical                              |                       |                 |                   |                   |                   |                   |                     |                     |                                         |                         |                    |                    |                    |                      |                     |                      |                     |                    |                         |  |                    |                    |                     |                      |                     |                      |  |
| Cabinet Size (HxWxD)                  | 42U x 600 mm x 800 mm |                 |                   |                   |                   |                   |                     |                     |                                         | 42U x 600 mm x 1,000 mm |                    |                    |                    |                      |                     |                      |                     |                    | 42U x 600 mm x 1,200 mm |  |                    |                    |                     |                      |                     |                      |  |
| Features                              |                       |                 |                   |                   |                   |                   |                     |                     |                                         |                         |                    |                    |                    |                      |                     |                      |                     |                    |                         |  | _                  |                    |                     |                      |                     |                      |  |
| Front Door Type: Perforated           | 1                     |                 | 1                 | 55                | 1                 |                   | 1                   |                     | _                                       |                         | 1                  |                    |                    | 1                    | 1                   |                      |                     | Y                  | -                       |  |                    |                    | 1                   | ~                    |                     |                      |  |
| Front Door Type: Glass                |                       | 1               |                   | 1                 |                   | 1                 |                     | ~                   |                                         |                         |                    | ~                  | ~                  |                      |                     | 1                    | 1                   |                    |                         |  | 1                  | ~                  |                     | 3                    | 1                   | 1                    |  |
| Top Design: Fan                       |                       |                 | 1                 | 1                 |                   |                   | 1                   | 1                   | _                                       |                         |                    | ~                  |                    | 1                    |                     | 1                    |                     |                    | ~                       |  |                    | 1                  |                     | 1                    |                     | 1                    |  |
| Top Design: Cable Management          | ~                     | 1               |                   | 65<br>65          | 1                 | 1                 |                     |                     |                                         |                         | 1                  |                    | ~                  |                      | 1                   | - 8                  | 1                   |                    | X                       |  | ~                  | 10                 | 1                   | 3                    | 1                   | Š.                   |  |
| DIMENSIONS & SPECIFICATIONS           |                       |                 |                   |                   |                   |                   |                     |                     |                                         |                         |                    |                    |                    |                      |                     |                      |                     |                    |                         |  |                    |                    |                     |                      |                     |                      |  |
| Static Weight Capacity (lbs / kg)     | 3000 / 1350           |                 |                   |                   |                   |                   |                     |                     |                                         | 3000 / 1350             |                    |                    |                    |                      |                     |                      |                     |                    | 3000 / 1350             |  |                    |                    |                     |                      |                     |                      |  |
| Weight Capacity on Casters (lbs / kg) | 2400 / 1088           |                 |                   |                   |                   |                   |                     |                     |                                         | 2400 / 1088             |                    |                    |                    |                      |                     |                      |                     | 2400 / 1088        |                         |  |                    |                    |                     |                      |                     |                      |  |
| External Height (mm)                  | 2000.4                |                 |                   |                   |                   |                   |                     |                     |                                         | 2000.4                  |                    |                    |                    |                      |                     |                      |                     | 2000.4             |                         |  |                    |                    |                     |                      |                     |                      |  |
| External Width (mm)                   | 600                   |                 |                   |                   |                   |                   |                     |                     |                                         | 600                     |                    |                    |                    |                      |                     |                      |                     | 600                |                         |  |                    |                    |                     |                      |                     |                      |  |
| D1 External Depth (mm)                | 893                   |                 |                   |                   |                   |                   |                     |                     |                                         | 1093                    |                    |                    |                    |                      |                     |                      |                     | 1293               |                         |  |                    |                    |                     |                      |                     |                      |  |
| D2 Distance Between Levelers (mm)     | 571                   |                 |                   |                   |                   |                   |                     |                     |                                         | 571                     |                    |                    |                    |                      |                     |                      |                     | 571                |                         |  |                    |                    |                     |                      |                     |                      |  |
| D3 Distance Between Levelers (mm)     | 823.2                 |                 |                   |                   |                   |                   |                     |                     |                                         | 1023.2                  |                    |                    |                    |                      |                     |                      |                     | 1223.2             |                         |  |                    |                    |                     |                      |                     |                      |  |
| D4 (mm)                               | 555                   |                 |                   |                   |                   |                   |                     |                     |                                         | 755                     |                    |                    |                    |                      |                     |                      |                     | 955                |                         |  |                    |                    |                     |                      |                     |                      |  |
| D5 (mm)                               | 680                   |                 |                   |                   |                   |                   |                     |                     | 3                                       | 880                     |                    |                    |                    |                      |                     |                      |                     | 1080               |                         |  |                    |                    |                     |                      |                     |                      |  |
| D6 (mm)                               | 878                   |                 |                   |                   |                   |                   |                     |                     |                                         | 878                     |                    |                    |                    |                      |                     |                      |                     | 876                |                         |  |                    |                    |                     |                      |                     |                      |  |
| D7 (mm)                               | 1110                  |                 |                   |                   |                   |                   |                     |                     |                                         | 1310                    |                    |                    |                    |                      |                     |                      |                     | 1510               |                         |  |                    |                    |                     |                      |                     |                      |  |
| D8 (mm)                               | 1378                  |                 |                   |                   |                   |                   |                     |                     |                                         | 1578                    |                    |                    |                    |                      |                     |                      |                     | 1778               |                         |  |                    |                    |                     |                      |                     |                      |  |
| D9 9mm)                               | 1644                  |                 |                   |                   |                   |                   |                     |                     |                                         | 1844                    |                    |                    |                    |                      |                     |                      |                     |                    | 2044                    |  |                    |                    |                     |                      |                     |                      |  |
| D10 (mm)                              | 890                   |                 |                   |                   |                   |                   |                     |                     |                                         | 890                     |                    |                    |                    |                      |                     |                      |                     |                    | 890                     |  |                    |                    |                     |                      |                     |                      |  |