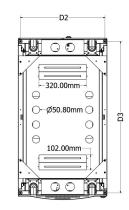

## **42U Cabinets**

| Model / SKU Number                    | SM42USRC800PDCM       | SM42USRC800GDCM | SM42USRC800PDFRFC | SM42USRC800GDFRFC | SM42USRC800PDCM-W | SM42USRC800GDCM-W | SM42USRC800PDFRFC-V | SM42USRC800GDFRFC-V | 0.000 O O O O O O O O O O O O O O O O O | ON 42 CONCIONOR DIAME   | SM42USRC1000PDFRCM | SM42USRC1000GDFRFC | SM42USRC1000GDFRCM | SM42USRC1000PDFRFC-V | SM42USRC1000PDFRCM- | SM42USRC1000GDFRFC-/ | SM42USRC1000GDFRCM- | SM42HSBC1200PDFBCM | SM4211SBC42000BDEBE     |  | SM42USRC1200GDFRCM | SM42USRC1200GDFRFC | SM42USRC1200PDFRCM- | SM42USRC1200PDFRFC-V | SM42USRC1200GDFRCM- | SM42USRC1200GDFRFC-N |  |
|---------------------------------------|-----------------------|-----------------|-------------------|-------------------|-------------------|-------------------|---------------------|---------------------|-----------------------------------------|-------------------------|--------------------|--------------------|--------------------|----------------------|---------------------|----------------------|---------------------|--------------------|-------------------------|--|--------------------|--------------------|---------------------|----------------------|---------------------|----------------------|--|
| Physical                              |                       |                 |                   |                   |                   |                   |                     |                     |                                         |                         |                    |                    |                    |                      |                     |                      |                     |                    |                         |  |                    |                    |                     |                      |                     |                      |  |
| Cabinet Size (HxWxD)                  | 42U x 600 mm x 800 mm |                 |                   |                   |                   |                   |                     |                     |                                         | 42U x 600 mm x 1,000 mm |                    |                    |                    |                      |                     |                      |                     |                    | 42U x 600 mm x 1,200 mm |  |                    |                    |                     |                      |                     |                      |  |
| Features                              |                       |                 |                   |                   |                   |                   |                     |                     |                                         |                         |                    |                    |                    |                      |                     |                      |                     |                    |                         |  | _                  |                    |                     |                      |                     |                      |  |
| Front Door Type: Perforated           | 1                     |                 | 1                 | 55                | 1                 |                   | 1                   |                     | _                                       |                         | 1                  |                    |                    | 1                    | 1                   |                      |                     | Y                  | -                       |  |                    |                    | 1                   | ~                    |                     |                      |  |
| Front Door Type: Glass                |                       | 1               |                   | 1                 |                   | 1                 |                     | ~                   |                                         |                         |                    | ~                  | ~                  |                      |                     | 1                    | 1                   |                    |                         |  | 1                  | ~                  |                     | 3                    | 1                   | 1                    |  |
| Top Design: Fan                       |                       |                 | 1                 | 1                 |                   |                   | 1                   | 1                   | _                                       |                         |                    | ~                  |                    | 1                    |                     | 1                    |                     |                    | ~                       |  |                    | 1                  |                     | 1                    |                     | 1                    |  |
| Top Design: Cable Management          | ~                     | 1               |                   | 65<br>65          | 1                 | 1                 |                     |                     |                                         |                         | 1                  |                    | ~                  |                      | 1                   | - 8                  | 1                   |                    | X                       |  | ~                  | 10                 | 1                   | 3                    | 1                   | Š.                   |  |
| DIMENSIONS & SPECIFICATIONS           |                       |                 |                   |                   |                   |                   |                     |                     |                                         |                         |                    |                    |                    |                      |                     |                      |                     |                    |                         |  |                    |                    |                     |                      |                     |                      |  |
| Static Weight Capacity (lbs / kg)     | 3000 / 1350           |                 |                   |                   |                   |                   |                     |                     |                                         | 3000 / 1350             |                    |                    |                    |                      |                     |                      |                     |                    | 3000 / 1350             |  |                    |                    |                     |                      |                     |                      |  |
| Weight Capacity on Casters (lbs / kg) | 2400 / 1088           |                 |                   |                   |                   |                   |                     |                     |                                         | 2400 / 1088             |                    |                    |                    |                      |                     |                      |                     | 2400 / 1088        |                         |  |                    |                    |                     |                      |                     |                      |  |
| External Height (mm)                  | 2000.4                |                 |                   |                   |                   |                   |                     |                     |                                         | 2000.4                  |                    |                    |                    |                      |                     |                      |                     | 2000.4             |                         |  |                    |                    |                     |                      |                     |                      |  |
| External Width (mm)                   | 600                   |                 |                   |                   |                   |                   |                     |                     |                                         | 600                     |                    |                    |                    |                      |                     |                      |                     | 600                |                         |  |                    |                    |                     |                      |                     |                      |  |
| D1 External Depth (mm)                | 893                   |                 |                   |                   |                   |                   |                     |                     |                                         | 1093                    |                    |                    |                    |                      |                     |                      |                     | 1293               |                         |  |                    |                    |                     |                      |                     |                      |  |
| D2 Distance Between Levelers (mm)     | 571                   |                 |                   |                   |                   |                   |                     |                     |                                         | 571                     |                    |                    |                    |                      |                     |                      |                     | 571                |                         |  |                    |                    |                     |                      |                     |                      |  |
| D3 Distance Between Levelers (mm)     | 823.2                 |                 |                   |                   |                   |                   |                     |                     |                                         | 1023.2                  |                    |                    |                    |                      |                     |                      |                     | 1223.2             |                         |  |                    |                    |                     |                      |                     |                      |  |
| D4 (mm)                               | 555                   |                 |                   |                   |                   |                   |                     |                     |                                         | 755                     |                    |                    |                    |                      |                     |                      |                     | 955                |                         |  |                    |                    |                     |                      |                     |                      |  |
| D5 (mm)                               | 680                   |                 |                   |                   |                   |                   |                     |                     | 3                                       | 880                     |                    |                    |                    |                      |                     |                      |                     | 1080               |                         |  |                    |                    |                     |                      |                     |                      |  |
| D6 (mm)                               | 878                   |                 |                   |                   |                   |                   |                     |                     |                                         | 878                     |                    |                    |                    |                      |                     |                      |                     | 876                |                         |  |                    |                    |                     |                      |                     |                      |  |
| D7 (mm)                               | 1110                  |                 |                   |                   |                   |                   |                     |                     |                                         | 1310                    |                    |                    |                    |                      |                     |                      |                     | 1510               |                         |  |                    |                    |                     |                      |                     |                      |  |
| D8 (mm)                               | 1378                  |                 |                   |                   |                   |                   |                     |                     |                                         | 1578                    |                    |                    |                    |                      |                     |                      |                     | 1778               |                         |  |                    |                    |                     |                      |                     |                      |  |
| D9 9mm)                               | 1644                  |                 |                   |                   |                   |                   |                     |                     |                                         | 1844                    |                    |                    |                    |                      |                     |                      |                     |                    | 2044                    |  |                    |                    |                     |                      |                     |                      |  |
| D10 (mm)                              | 890                   |                 |                   |                   |                   |                   |                     |                     |                                         | 890                     |                    |                    |                    |                      |                     |                      |                     |                    | 890                     |  |                    |                    |                     |                      |                     |                      |  |