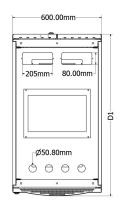

## **42U Cabinets**

| Model / SKU Number                    | SM42USRC800PDCM       | SM42USRC800GDCM | SM42USRC800PDFRFC | SM42USRC800GDFRFC | SM42USRC800PDCM-W | SM42USRC800GDCM-W | SM42USRC800PDFRFC-V | SM42USRC800GDFRFC-V | 0.000 O O O O O O O O O O O O O O O O O | ON 42 CONCIONOR DIAME   | SM42USRC1000PDFRCM | SM42USRC1000GDFRFC | SM42USRC1000GDFRCM | SM42USRC1000PDFRFC-V | SM42USRC1000PDFRCM- | SM42USRC1000GDFRFC-/ | SM42USRC1000GDFRCM- | SM42HSBC1200PDFBCM | SM4211SBC42000BDEBE     |  | SM42USRC1200GDFRCM | SM42USRC1200GDFRFC | SM42USRC1200PDFRCM- | SM42USRC1200PDFRFC-V | SM42USRC1200GDFRCM- | SM42USRC1200GDFRFC-N |  |
|---------------------------------------|-----------------------|-----------------|-------------------|-------------------|-------------------|-------------------|---------------------|---------------------|-----------------------------------------|-------------------------|--------------------|--------------------|--------------------|----------------------|---------------------|----------------------|---------------------|--------------------|-------------------------|--|--------------------|--------------------|---------------------|----------------------|---------------------|----------------------|--|
| Physical                              |                       |                 |                   |                   |                   |                   |                     |                     |                                         |                         |                    |                    |                    |                      |                     |                      |                     |                    |                         |  |                    |                    |                     |                      |                     |                      |  |
| Cabinet Size (HxWxD)                  | 42U x 600 mm x 800 mm |                 |                   |                   |                   |                   |                     |                     |                                         | 42U x 600 mm x 1,000 mm |                    |                    |                    |                      |                     |                      |                     |                    | 42U x 600 mm x 1,200 mm |  |                    |                    |                     |                      |                     |                      |  |
| Features                              |                       |                 |                   |                   |                   |                   |                     |                     |                                         |                         |                    |                    |                    |                      |                     |                      |                     |                    |                         |  | _                  |                    |                     |                      |                     |                      |  |
| Front Door Type: Perforated           | 1                     |                 | 1                 | 55                | 1                 |                   | 1                   |                     | _                                       |                         | 1                  |                    |                    | 1                    | 1                   |                      |                     | Y                  | -                       |  |                    |                    | 1                   | ~                    |                     |                      |  |
| Front Door Type: Glass                |                       | 1               |                   | 1                 |                   | 1                 |                     | ~                   |                                         |                         |                    | ~                  | ~                  |                      |                     | 1                    | 1                   |                    |                         |  | 1                  | ~                  |                     | 3                    | 1                   | 1                    |  |
| Top Design: Fan                       |                       |                 | 1                 | 1                 |                   |                   | 1                   | 1                   | _                                       |                         |                    | ~                  |                    | 1                    |                     | 1                    |                     |                    | ~                       |  |                    | 1                  |                     | 1                    |                     | 1                    |  |
| Top Design: Cable Management          | ~                     | 1               |                   | 65<br>65          | 1                 | 1                 |                     |                     |                                         |                         | 1                  |                    | ~                  |                      | 1                   | - 8                  | 1                   |                    | X                       |  | ~                  | 10                 | 1                   | 3                    | 1                   | Š.                   |  |
| DIMENSIONS & SPECIFICATIONS           |                       |                 |                   |                   |                   |                   |                     |                     |                                         |                         |                    |                    |                    |                      |                     |                      |                     |                    |                         |  |                    |                    |                     |                      |                     |                      |  |
| Static Weight Capacity (lbs / kg)     | 3000 / 1350           |                 |                   |                   |                   |                   |                     |                     |                                         | 3000 / 1350             |                    |                    |                    |                      |                     |                      |                     |                    | 3000 / 1350             |  |                    |                    |                     |                      |                     |                      |  |
| Weight Capacity on Casters (lbs / kg) | 2400 / 1088           |                 |                   |                   |                   |                   |                     |                     |                                         | 2400 / 1088             |                    |                    |                    |                      |                     |                      |                     | 2400 / 1088        |                         |  |                    |                    |                     |                      |                     |                      |  |
| External Height (mm)                  | 2000.4                |                 |                   |                   |                   |                   |                     |                     |                                         | 2000.4                  |                    |                    |                    |                      |                     |                      |                     | 2000.4             |                         |  |                    |                    |                     |                      |                     |                      |  |
| External Width (mm)                   | 600                   |                 |                   |                   |                   |                   |                     |                     |                                         | 600                     |                    |                    |                    |                      |                     |                      |                     | 600                |                         |  |                    |                    |                     |                      |                     |                      |  |
| D1 External Depth (mm)                | 893                   |                 |                   |                   |                   |                   |                     |                     |                                         | 1093                    |                    |                    |                    |                      |                     |                      |                     | 1293               |                         |  |                    |                    |                     |                      |                     |                      |  |
| D2 Distance Between Levelers (mm)     | 571                   |                 |                   |                   |                   |                   |                     |                     |                                         | 571                     |                    |                    |                    |                      |                     |                      |                     | 571                |                         |  |                    |                    |                     |                      |                     |                      |  |
| D3 Distance Between Levelers (mm)     | 823.2                 |                 |                   |                   |                   |                   |                     |                     |                                         | 1023.2                  |                    |                    |                    |                      |                     |                      |                     | 1223.2             |                         |  |                    |                    |                     |                      |                     |                      |  |
| D4 (mm)                               | 555                   |                 |                   |                   |                   |                   |                     |                     |                                         | 755                     |                    |                    |                    |                      |                     |                      |                     | 955                |                         |  |                    |                    |                     |                      |                     |                      |  |
| D5 (mm)                               | 680                   |                 |                   |                   |                   |                   |                     |                     | 3                                       | 880                     |                    |                    |                    |                      |                     |                      |                     | 1080               |                         |  |                    |                    |                     |                      |                     |                      |  |
| D6 (mm)                               | 878                   |                 |                   |                   |                   |                   |                     |                     |                                         | 878                     |                    |                    |                    |                      |                     |                      |                     | 876                |                         |  |                    |                    |                     |                      |                     |                      |  |
| D7 (mm)                               | 1110                  |                 |                   |                   |                   |                   |                     |                     |                                         | 1310                    |                    |                    |                    |                      |                     |                      |                     | 1510               |                         |  |                    |                    |                     |                      |                     |                      |  |
| D8 (mm)                               | 1378                  |                 |                   |                   |                   |                   |                     |                     |                                         | 1578                    |                    |                    |                    |                      |                     |                      |                     | 1778               |                         |  |                    |                    |                     |                      |                     |                      |  |
| D9 9mm)                               | 1644                  |                 |                   |                   |                   |                   |                     |                     |                                         | 1844                    |                    |                    |                    |                      |                     |                      |                     |                    | 2044                    |  |                    |                    |                     |                      |                     |                      |  |
| D10 (mm)                              | 890                   |                 |                   |                   |                   |                   |                     |                     |                                         | 890                     |                    |                    |                    |                      |                     |                      |                     |                    | 890                     |  |                    |                    |                     |                      |                     |                      |  |