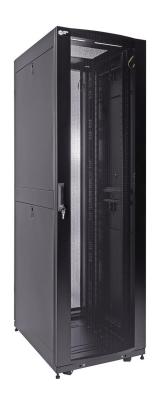

## **42U Cabinets**

| Model / SKU Number                    | SM42USRC800PDCM       | SM42USRC800GDCM | SM42USRC800PDFRFC | SM42USRC800GDFRFC | SM42USRC800PDCM-W | SM42USRC800GDCM-W | SM42USRC800PDFRFC-V | SM42USRC800GDFRFC-V | 0.000 O O O O O O O O O O O O O O O O O | ON 42 CONCIONOR DIAME   | SM42USRC1000PDFRCM | SM42USRC1000GDFRFC | SM42USRC1000GDFRCM | SM42USRC1000PDFRFC-V | SM42USRC1000PDFRCM- | SM42USRC1000GDFRFC-/ | SM42USRC1000GDFRCM- | SM42HSBC1200PDFBCM | SM4211SBC42000BDEBE     |  | SM42USRC1200GDFRCM | SM42USRC1200GDFRFC | SM42USRC1200PDFRCM- | SM42USRC1200PDFRFC-V | SM42USRC1200GDFRCM- | SM42USRC1200GDFRFC-N |  |
|---------------------------------------|-----------------------|-----------------|-------------------|-------------------|-------------------|-------------------|---------------------|---------------------|-----------------------------------------|-------------------------|--------------------|--------------------|--------------------|----------------------|---------------------|----------------------|---------------------|--------------------|-------------------------|--|--------------------|--------------------|---------------------|----------------------|---------------------|----------------------|--|
| Physical                              |                       |                 |                   |                   |                   |                   |                     |                     |                                         |                         |                    |                    |                    |                      |                     |                      |                     |                    |                         |  |                    |                    |                     |                      |                     |                      |  |
| Cabinet Size (HxWxD)                  | 42U x 600 mm x 800 mm |                 |                   |                   |                   |                   |                     |                     |                                         | 42U x 600 mm x 1,000 mm |                    |                    |                    |                      |                     |                      |                     |                    | 42U x 600 mm x 1,200 mm |  |                    |                    |                     |                      |                     |                      |  |
| Features                              |                       |                 |                   |                   |                   |                   |                     |                     |                                         |                         |                    |                    |                    |                      |                     |                      |                     |                    |                         |  | _                  |                    |                     |                      |                     |                      |  |
| Front Door Type: Perforated           | 1                     |                 | 1                 | 55                | 1                 |                   | 1                   |                     | _                                       |                         | 1                  |                    |                    | 1                    | 1                   |                      |                     | Y                  | -                       |  |                    |                    | 1                   | ~                    |                     |                      |  |
| Front Door Type: Glass                |                       | 1               |                   | 1                 |                   | 1                 |                     | ~                   |                                         |                         |                    | ~                  | ~                  |                      |                     | 1                    | 1                   |                    |                         |  | 1                  | ~                  |                     | 3                    | 1                   | 1                    |  |
| Top Design: Fan                       |                       |                 | 1                 | 1                 |                   |                   | 1                   | 1                   | _                                       |                         |                    | ~                  |                    | 1                    |                     | 1                    |                     |                    | ~                       |  |                    | 1                  |                     | 1                    |                     | 1                    |  |
| Top Design: Cable Management          | ~                     | 1               |                   | 65<br>65          | 1                 | 1                 |                     |                     |                                         |                         | 1                  |                    | ~                  |                      | 1                   | - 8                  | 1                   |                    | X                       |  | ~                  | 10                 | 1                   | 3                    | 1                   | Š.                   |  |
| DIMENSIONS & SPECIFICATIONS           |                       |                 |                   |                   |                   |                   |                     |                     |                                         |                         |                    |                    |                    |                      |                     |                      |                     |                    |                         |  |                    |                    |                     |                      |                     |                      |  |
| Static Weight Capacity (lbs / kg)     | 3000 / 1350           |                 |                   |                   |                   |                   |                     |                     |                                         | 3000 / 1350             |                    |                    |                    |                      |                     |                      |                     |                    | 3000 / 1350             |  |                    |                    |                     |                      |                     |                      |  |
| Weight Capacity on Casters (lbs / kg) | 2400 / 1088           |                 |                   |                   |                   |                   |                     |                     |                                         | 2400 / 1088             |                    |                    |                    |                      |                     |                      |                     | 2400 / 1088        |                         |  |                    |                    |                     |                      |                     |                      |  |
| External Height (mm)                  | 2000.4                |                 |                   |                   |                   |                   |                     |                     |                                         | 2000.4                  |                    |                    |                    |                      |                     |                      |                     | 2000.4             |                         |  |                    |                    |                     |                      |                     |                      |  |
| External Width (mm)                   | 600                   |                 |                   |                   |                   |                   |                     |                     |                                         | 600                     |                    |                    |                    |                      |                     |                      |                     | 600                |                         |  |                    |                    |                     |                      |                     |                      |  |
| D1 External Depth (mm)                | 893                   |                 |                   |                   |                   |                   |                     |                     |                                         | 1093                    |                    |                    |                    |                      |                     |                      |                     | 1293               |                         |  |                    |                    |                     |                      |                     |                      |  |
| D2 Distance Between Levelers (mm)     | 571                   |                 |                   |                   |                   |                   |                     |                     |                                         | 571                     |                    |                    |                    |                      |                     |                      |                     | 571                |                         |  |                    |                    |                     |                      |                     |                      |  |
| D3 Distance Between Levelers (mm)     | 823.2                 |                 |                   |                   |                   |                   |                     |                     |                                         | 1023.2                  |                    |                    |                    |                      |                     |                      |                     | 1223.2             |                         |  |                    |                    |                     |                      |                     |                      |  |
| D4 (mm)                               | 555                   |                 |                   |                   |                   |                   |                     |                     |                                         | 755                     |                    |                    |                    |                      |                     |                      |                     | 955                |                         |  |                    |                    |                     |                      |                     |                      |  |
| D5 (mm)                               | 680                   |                 |                   |                   |                   |                   |                     |                     | 3                                       | 880                     |                    |                    |                    |                      |                     |                      |                     | 1080               |                         |  |                    |                    |                     |                      |                     |                      |  |
| D6 (mm)                               | 878                   |                 |                   |                   |                   |                   |                     |                     |                                         | 878                     |                    |                    |                    |                      |                     |                      |                     | 876                |                         |  |                    |                    |                     |                      |                     |                      |  |
| D7 (mm)                               | 1110                  |                 |                   |                   |                   |                   |                     |                     |                                         | 1310                    |                    |                    |                    |                      |                     |                      |                     | 1510               |                         |  |                    |                    |                     |                      |                     |                      |  |
| D8 (mm)                               | 1378                  |                 |                   |                   |                   |                   |                     |                     |                                         | 1578                    |                    |                    |                    |                      |                     |                      |                     | 1778               |                         |  |                    |                    |                     |                      |                     |                      |  |
| D9 9mm)                               | 1644                  |                 |                   |                   |                   |                   |                     |                     |                                         | 1844                    |                    |                    |                    |                      |                     |                      |                     |                    | 2044                    |  |                    |                    |                     |                      |                     |                      |  |
| D10 (mm)                              | 890                   |                 |                   |                   |                   |                   |                     |                     |                                         | 890                     |                    |                    |                    |                      |                     |                      |                     |                    | 890                     |  |                    |                    |                     |                      |                     |                      |  |