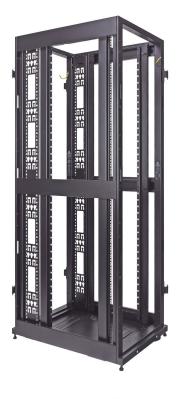

## **42U Cabinets**

| Model / SKU Number                    | SM42USRC800PDCM       | SM42USRC800GDCM | SM42USRC800PDFRFC | SM42USRC800GDFRFC | SM42USRC800PDCM-W | SM42USRC800GDCM-W | SM42USRC800PDFRFC-V | SM42USRC800GDFRFC-V | 0.000 O O O O O O O O O O O O O O O O O | ON 42 CONCIONOR DIAME   | SM42USRC1000PDFRCM | SM42USRC1000GDFRFC | SM42USRC1000GDFRCM | SM42USRC1000PDFRFC-V | SM42USRC1000PDFRCM- | SM42USRC1000GDFRFC-/ | SM42USRC1000GDFRCM- | SM42HSBC1200PDFBCM | SM4211SBC42000BDEBE     |  | SM42USRC1200GDFRCM | SM42USRC1200GDFRFC | SM42USRC1200PDFRCM- | SM42USRC1200PDFRFC-V | SM42USRC1200GDFRCM- | SM42USRC1200GDFRFC-N |  |
|---------------------------------------|-----------------------|-----------------|-------------------|-------------------|-------------------|-------------------|---------------------|---------------------|-----------------------------------------|-------------------------|--------------------|--------------------|--------------------|----------------------|---------------------|----------------------|---------------------|--------------------|-------------------------|--|--------------------|--------------------|---------------------|----------------------|---------------------|----------------------|--|
| Physical                              |                       |                 |                   |                   |                   |                   |                     |                     |                                         |                         |                    |                    |                    |                      |                     |                      |                     |                    |                         |  |                    |                    |                     |                      |                     |                      |  |
| Cabinet Size (HxWxD)                  | 42U x 600 mm x 800 mm |                 |                   |                   |                   |                   |                     |                     |                                         | 42U x 600 mm x 1,000 mm |                    |                    |                    |                      |                     |                      |                     |                    | 42U x 600 mm x 1,200 mm |  |                    |                    |                     |                      |                     |                      |  |
| Features                              |                       |                 |                   |                   |                   |                   |                     |                     |                                         |                         |                    |                    |                    |                      |                     |                      |                     |                    |                         |  | _                  |                    |                     |                      |                     |                      |  |
| Front Door Type: Perforated           | 1                     |                 | 1                 | 55                | 1                 |                   | 1                   |                     | _                                       |                         | 1                  |                    |                    | 1                    | 1                   |                      |                     | Y                  | -                       |  |                    |                    | 1                   | ~                    |                     |                      |  |
| Front Door Type: Glass                |                       | 1               |                   | 1                 |                   | 1                 |                     | ~                   |                                         |                         |                    | ~                  | ~                  |                      |                     | 1                    | 1                   |                    |                         |  | 1                  | ~                  |                     | 3                    | 1                   | 1                    |  |
| Top Design: Fan                       |                       |                 | 1                 | 1                 |                   |                   | 1                   | 1                   | _                                       |                         |                    | ~                  |                    | 1                    |                     | 1                    |                     |                    | ~                       |  |                    | 1                  |                     | 1                    |                     | 1                    |  |
| Top Design: Cable Management          | ~                     | 1               |                   | 65<br>65          | 1                 | 1                 |                     |                     |                                         |                         | 1                  |                    | ~                  |                      | 1                   | - 8                  | 1                   |                    | X                       |  | ~                  | 10                 | 1                   | 3                    | 1                   | Š.                   |  |
| DIMENSIONS & SPECIFICATIONS           |                       |                 |                   |                   |                   |                   |                     |                     |                                         |                         |                    |                    |                    |                      |                     |                      |                     |                    |                         |  |                    |                    |                     |                      |                     |                      |  |
| Static Weight Capacity (lbs / kg)     | 3000 / 1350           |                 |                   |                   |                   |                   |                     |                     |                                         | 3000 / 1350             |                    |                    |                    |                      |                     |                      |                     |                    | 3000 / 1350             |  |                    |                    |                     |                      |                     |                      |  |
| Weight Capacity on Casters (lbs / kg) | 2400 / 1088           |                 |                   |                   |                   |                   |                     |                     |                                         | 2400 / 1088             |                    |                    |                    |                      |                     |                      |                     | 2400 / 1088        |                         |  |                    |                    |                     |                      |                     |                      |  |
| External Height (mm)                  | 2000.4                |                 |                   |                   |                   |                   |                     |                     |                                         | 2000.4                  |                    |                    |                    |                      |                     |                      |                     | 2000.4             |                         |  |                    |                    |                     |                      |                     |                      |  |
| External Width (mm)                   | 600                   |                 |                   |                   |                   |                   |                     |                     |                                         | 600                     |                    |                    |                    |                      |                     |                      |                     | 600                |                         |  |                    |                    |                     |                      |                     |                      |  |
| D1 External Depth (mm)                | 893                   |                 |                   |                   |                   |                   |                     |                     |                                         | 1093                    |                    |                    |                    |                      |                     |                      |                     | 1293               |                         |  |                    |                    |                     |                      |                     |                      |  |
| D2 Distance Between Levelers (mm)     | 571                   |                 |                   |                   |                   |                   |                     |                     |                                         | 571                     |                    |                    |                    |                      |                     |                      |                     | 571                |                         |  |                    |                    |                     |                      |                     |                      |  |
| D3 Distance Between Levelers (mm)     | 823.2                 |                 |                   |                   |                   |                   |                     |                     |                                         | 1023.2                  |                    |                    |                    |                      |                     |                      |                     | 1223.2             |                         |  |                    |                    |                     |                      |                     |                      |  |
| D4 (mm)                               | 555                   |                 |                   |                   |                   |                   |                     |                     |                                         | 755                     |                    |                    |                    |                      |                     |                      |                     | 955                |                         |  |                    |                    |                     |                      |                     |                      |  |
| D5 (mm)                               | 680                   |                 |                   |                   |                   |                   |                     |                     | 3                                       | 880                     |                    |                    |                    |                      |                     |                      |                     | 1080               |                         |  |                    |                    |                     |                      |                     |                      |  |
| D6 (mm)                               | 878                   |                 |                   |                   |                   |                   |                     |                     |                                         | 878                     |                    |                    |                    |                      |                     |                      |                     | 876                |                         |  |                    |                    |                     |                      |                     |                      |  |
| D7 (mm)                               | 1110                  |                 |                   |                   |                   |                   |                     |                     |                                         | 1310                    |                    |                    |                    |                      |                     |                      |                     | 1510               |                         |  |                    |                    |                     |                      |                     |                      |  |
| D8 (mm)                               | 1378                  |                 |                   |                   |                   |                   |                     |                     |                                         | 1578                    |                    |                    |                    |                      |                     |                      |                     | 1778               |                         |  |                    |                    |                     |                      |                     |                      |  |
| D9 9mm)                               | 1644                  |                 |                   |                   |                   |                   |                     |                     |                                         | 1844                    |                    |                    |                    |                      |                     |                      |                     |                    | 2044                    |  |                    |                    |                     |                      |                     |                      |  |
| D10 (mm)                              | 890                   |                 |                   |                   |                   |                   |                     |                     |                                         | 890                     |                    |                    |                    |                      |                     |                      |                     |                    | 890                     |  |                    |                    |                     |                      |                     |                      |  |