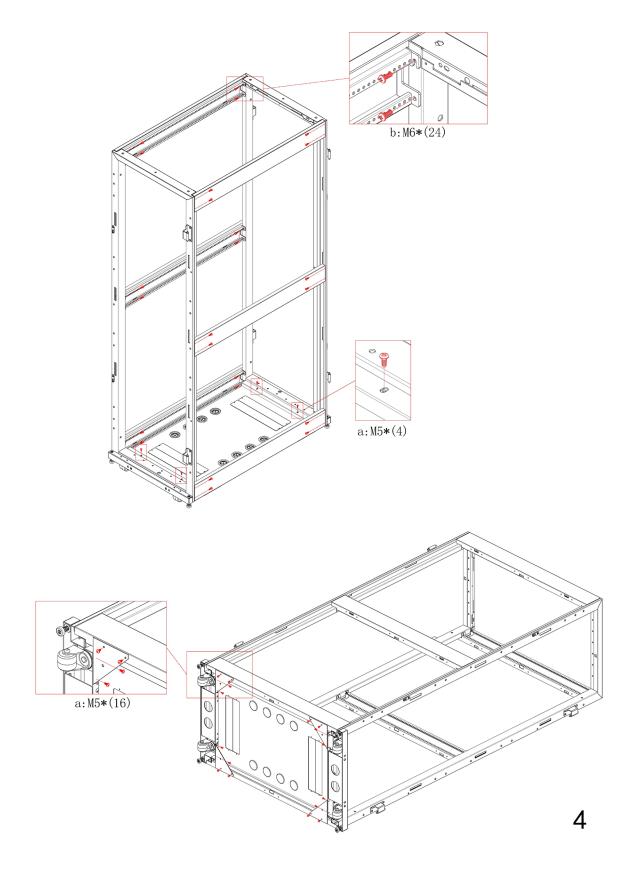

## Assembly manual

Keep this information for further reference. Thank you for purchasing an SMC product.

- Please examine the product for any damaged parts. If any part is damaged or missing, contact SMC for assistance. Do not attempt to install or use product if it has been damaged. This product contains small items that could be a choking hazard keep these items away from children.
- During installation, lay product contents on cardboard or other protective surface to avoid any damage.
- Do not use with equipment that is heavier than the indicated weight capacity for this product. Make sure that the supporting surface will safely support the weight of the equipment and all attached hardware and components. It is recommended that installation be performed by a qualified installer. SMC cannot be held responsible for damage to equipment or personal injury resulting from improper use or installation of product.
- Maintenance: Check that the product is secure and safe to use at regular intervals (at least every three months).
- Limitations of Liability: In no event will SMC, LLC. be liable for any damages, whether direct or indirect, special, punitive, incidental or consequential damages (including, but not limited to, lost profits or revenue, loss of use, lost business opportunities or loss of goodwill) or for the costs of procuring substitute products, arising out of or in connection with the use of the product, whether such liability arises from any claim based upon contract, warranty, tort (including negligence), product liability or otherwise, whether or not seller has been advised of the possibility of such loss or damage. In no event will seller's total cumulative liability, from all causes of action and all theories of liability, exceed the total amounts actually paid to seller by customer under the order that gives rise to any liability hereunder.