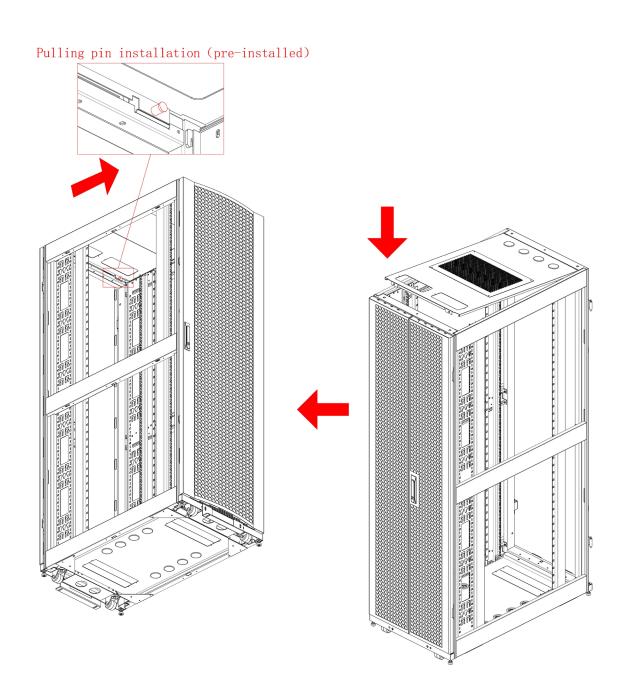

## Assembly manual

Keep this information for further reference. Thank you for purchasing an SMC product.

- Please examine the product for any damaged parts. If any part is damaged or missing, contact SMC for assistance. Do not attempt to install or use product if it has been damaged. This product contains small items that could be a choking hazard keep these items away from children.
- During installation, lay product contents on cardboard or other protective surface to avoid any damage.
- Do not use with equipment that is heavier than the indicated weight capacity for this product. Make sure that the supporting surface will safely support the weight of the equipment and all attached hardware and components. It is recommended that installation be performed by a qualified installer. SMC cannot be held responsible for damage to equipment or personal injury resulting from improper use or installation of product.
- Maintenance: Check that the product is secure and safe to use at regular intervals (at least every three months).
- Limitations of Liability: In no event will SMC, LLC. be liable for any damages, whether direct or indirect, special, punitive, incidental or consequential damages (including, but not limited to, lost profits or revenue, loss of use, lost business opportunities or loss of goodwill) or for the costs of procuring substitute products, arising out of or in connection with the use of the product, whether such liability arises from any claim based upon contract, warranty, tort (including negligence), product liability or otherwise, whether or not seller has been advised of the possibility of such loss or damage. In no event will seller's total cumulative liability, from all causes of action and all theories of liability, exceed the total amounts actually paid to seller by customer under the order that gives rise to any liability hereunder.