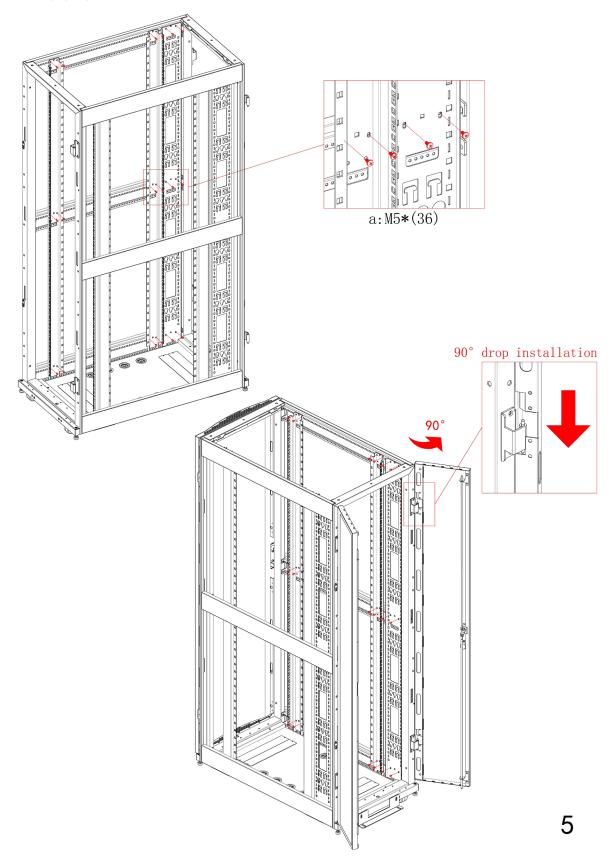

## Assembly manual

Keep this information for further reference. Thank you for purchasing an SMC product.

- Please examine the product for any damaged parts. If any part is damaged or missing, contact SMC for assistance. Do not attempt to install or use product if it has been damaged. This product contains small items that could be a choking hazard keep these items away from children.
- During installation, lay product contents on cardboard or other protective surface to avoid any damage.
- Do not use with equipment that is heavier than the indicated weight capacity for this product. Make sure that the supporting surface will safely support the weight of the equipment and all attached hardware and components. It is recommended that installation be performed by a qualified installer. SMC cannot be held responsible for damage to equipment or personal injury resulting from improper use or installation of product.
- Maintenance: Check that the product is secure and safe to use at regular intervals (at least every three months).
- Limitations of Liability: In no event will SMC, LLC. be liable for any damages, whether direct or indirect, special, punitive, incidental or consequential damages (including, but not limited to, lost profits or revenue, loss of use, lost business opportunities or loss of goodwill) or for the costs of procuring substitute products, arising out of or in connection with the use of the product, whether such liability arises from any claim based upon contract, warranty, tort (including negligence), product liability or otherwise, whether or not seller has been advised of the possibility of such loss or damage. In no event will seller's total cumulative liability, from all causes of action and all theories of liability, exceed the total amounts actually paid to seller by customer under the order that gives rise to any liability hereunder.