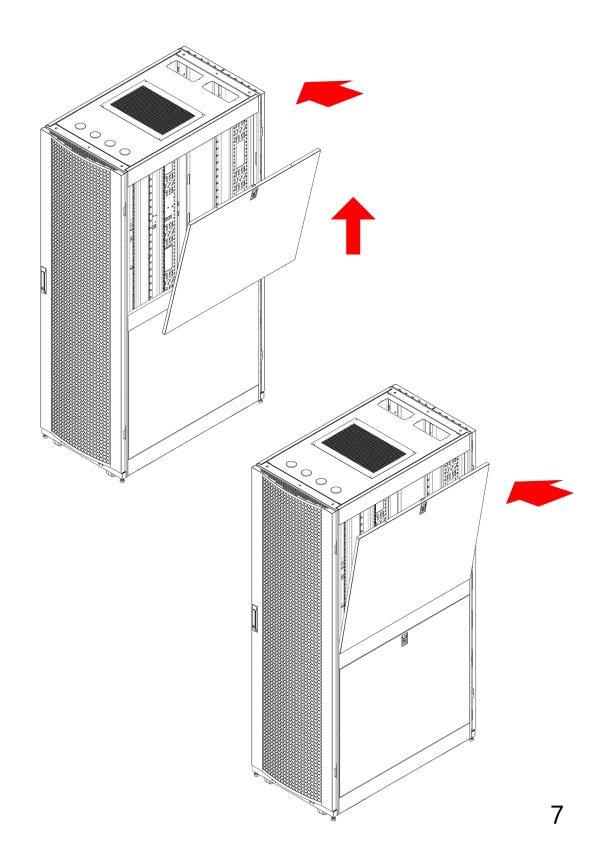

## Assembly manual

Keep this information for further reference. Thank you for purchasing an SMC product.

- Please examine the product for any damaged parts. If any part is damaged or missing, contact SMC for assistance. Do not attempt to install or use product if it has been damaged. This product contains small items that could be a choking hazard keep these items away from children.
- During installation, lay product contents on cardboard or other protective surface to avoid any damage.
- Do not use with equipment that is heavier than the indicated weight capacity for this product. Make sure that the supporting surface will safely support the weight of the equipment and all attached hardware and components. It is recommended that installation be performed by a qualified installer. SMC cannot be held responsible for damage to equipment or personal injury resulting from improper use or installation of product.
- Maintenance: Check that the product is secure and safe to use at regular intervals (at least every three months).
- Limitations of Liability: In no event will SMC, LLC. be liable for any damages, whether direct or indirect, special, punitive, incidental or consequential damages (including, but not limited to, lost profits or revenue, loss of use, lost business opportunities or loss of goodwill) or for the costs of procuring substitute products, arising out of or in connection with the use of the product, whether such liability arises from any claim based upon contract, warranty, tort (including negligence), product liability or otherwise, whether or not seller has been advised of the possibility of such loss or damage. In no event will seller's total cumulative liability, from all causes of action and all theories of liability, exceed the total amounts actually paid to seller by customer under the order that gives rise to any liability hereunder.