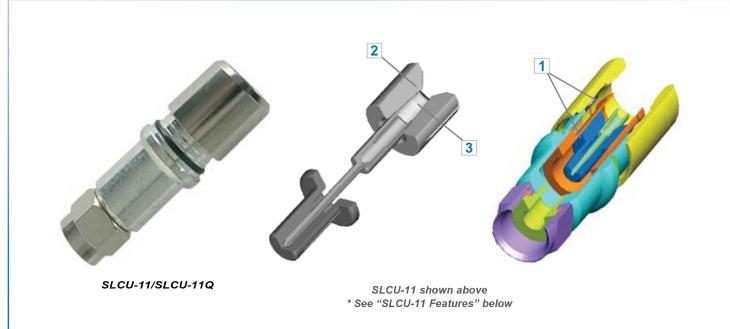

## **SLCU-11 SERIES FOR RG-11 CABLE**

Holland Electronics' SLCU-11 utilizes an advanced pin capture mechanism, making it an ideal choice for professional RG-11 terminations. The SLCU-11 features a sliding pin design that avoids blind mating and ensures positive center conductor insertion to provide the most reliable termination available.

Our patented dual compression point technology guarantees long-term sealing and reduces the amount of insertion force required. The improved sealing and all-metal construction ensure connector reliability even in the most adverse environments.

## **SLC-11 FEATURES:**

- 1 Dual compression points
- 2 Internal center conductor guide
- 3 Higher cable center conductor holding force

| MODEL #  | DESCRIPTION | PLATING | TOOL CLOSURE<br>SIZE |
|----------|-------------|---------|----------------------|
| SLC-U11  | Standard    | Nickel  | 36.1 mm              |
| SLCU-11Q | Quad Shield | Nickel  | 36.1 mm              |