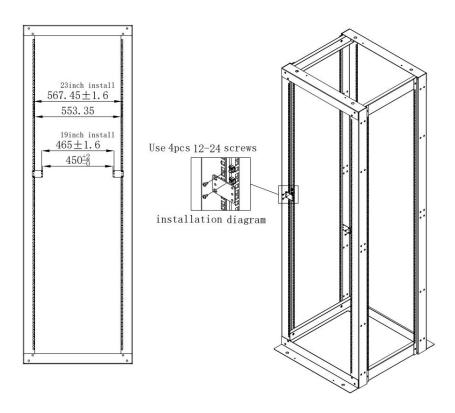

## OWNER'S MANUAL: 23" to 19" mounting bracket



THIS MANUAL APPLIES TO THE FOLLOWING SKUs:SM23-19IN-1U10P,SM23-19IN-1U20P

Keep this information for further reference.

Thank you for purchasing an SMC product.

- Please examine the product for any damaged parts. If any part is damaged or missing, contact SMC for assistance. Do not attempt to install or use product if it has been damaged. This product contains small items that could be a choking hazard keep these items away from children.
- During installation, lay product contents on cardboard or other protective surface to avoid any damage.
- Do not use with equipment that is heavier than the indicated weight capacity for this product. Make sure that the supporting surface will safely support the weight of the equipment and all attached hardware and components. It is recommended that