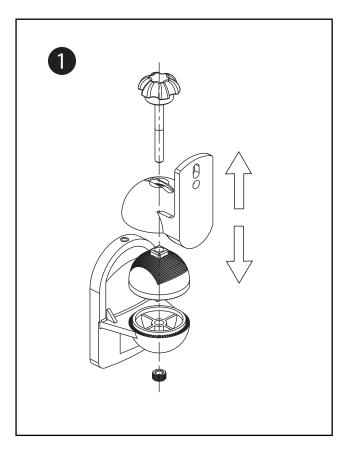

## SPEAKER WALL MOUNT

| Maaaa                                                                                                                                                                                                                                                                                                                                                                                                                                                                                                                                                                                                                                                                                                                                                                                                                                                                                                                                                                                                                                                                                                                                                                                                                                                                                                                                                                                                                                                                                                                                                                                                                                                                                                                                                                                                                                                                                                                                                                                                                                                                                                                         | X4 | M4x25 Wood screw  |
|-------------------------------------------------------------------------------------------------------------------------------------------------------------------------------------------------------------------------------------------------------------------------------------------------------------------------------------------------------------------------------------------------------------------------------------------------------------------------------------------------------------------------------------------------------------------------------------------------------------------------------------------------------------------------------------------------------------------------------------------------------------------------------------------------------------------------------------------------------------------------------------------------------------------------------------------------------------------------------------------------------------------------------------------------------------------------------------------------------------------------------------------------------------------------------------------------------------------------------------------------------------------------------------------------------------------------------------------------------------------------------------------------------------------------------------------------------------------------------------------------------------------------------------------------------------------------------------------------------------------------------------------------------------------------------------------------------------------------------------------------------------------------------------------------------------------------------------------------------------------------------------------------------------------------------------------------------------------------------------------------------------------------------------------------------------------------------------------------------------------------------|----|-------------------|
| And a service of the | X4 | Plastic Wall plug |
|                                                                                                                                                                                                                                                                                                                                                                                                                                                                                                                                                                                                                                                                                                                                                                                                                                                                                                                                                                                                                                                                                                                                                                                                                                                                                                                                                                                                                                                                                                                                                                                                                                                                                                                                                                                                                                                                                                                                                                                                                                                                                                                               | X4 | M5x12 Bolt        |