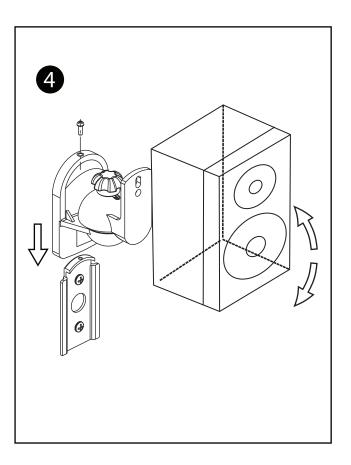

## SPEAKER WALL MOUNT

| Maaaa                                                                                                                                                                                                                                                                                                                                                                                                                                                                                                                                                                                                                                                                                                                                                                                                                                                                                                                                                                                                                                                                                                                                                                                                                                                                                                                                                                                                                                                                                                                                                                                                                                                                                                                                                                                                                                                                                                                                                                                                                                                                                                                         | X4 | M4x25 Wood screw  |
|-------------------------------------------------------------------------------------------------------------------------------------------------------------------------------------------------------------------------------------------------------------------------------------------------------------------------------------------------------------------------------------------------------------------------------------------------------------------------------------------------------------------------------------------------------------------------------------------------------------------------------------------------------------------------------------------------------------------------------------------------------------------------------------------------------------------------------------------------------------------------------------------------------------------------------------------------------------------------------------------------------------------------------------------------------------------------------------------------------------------------------------------------------------------------------------------------------------------------------------------------------------------------------------------------------------------------------------------------------------------------------------------------------------------------------------------------------------------------------------------------------------------------------------------------------------------------------------------------------------------------------------------------------------------------------------------------------------------------------------------------------------------------------------------------------------------------------------------------------------------------------------------------------------------------------------------------------------------------------------------------------------------------------------------------------------------------------------------------------------------------------|----|-------------------|
| And a service of the | X4 | Plastic Wall plug |
|                                                                                                                                                                                                                                                                                                                                                                                                                                                                                                                                                                                                                                                                                                                                                                                                                                                                                                                                                                                                                                                                                                                                                                                                                                                                                                                                                                                                                                                                                                                                                                                                                                                                                                                                                                                                                                                                                                                                                                                                                                                                                                                               | X4 | M5x12 Bolt        |