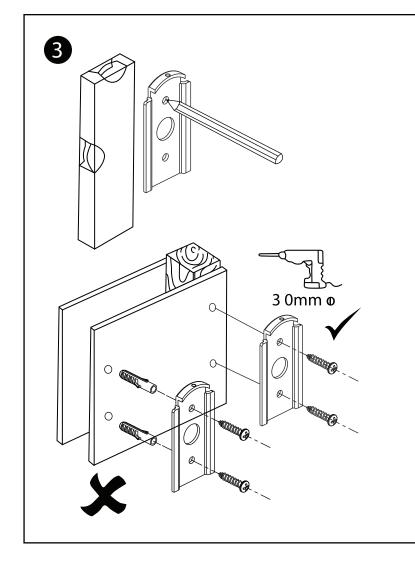

## SPEAKER WALL MOUNT

| Maaaa                                                                                                                                                                                                                                                                                                                                                                                                                                                                                                                                                                                                                                                                                                                                                                                                                                                                                                                                                                                                                                                                                                                                                                                                                                                                                                                                                                                                                                                                                                                                                                                                                                                                                                                                                                                                                                                                                                                                                                                                                                                                                                                         | X4 | M4x25 Wood screw  |
|-------------------------------------------------------------------------------------------------------------------------------------------------------------------------------------------------------------------------------------------------------------------------------------------------------------------------------------------------------------------------------------------------------------------------------------------------------------------------------------------------------------------------------------------------------------------------------------------------------------------------------------------------------------------------------------------------------------------------------------------------------------------------------------------------------------------------------------------------------------------------------------------------------------------------------------------------------------------------------------------------------------------------------------------------------------------------------------------------------------------------------------------------------------------------------------------------------------------------------------------------------------------------------------------------------------------------------------------------------------------------------------------------------------------------------------------------------------------------------------------------------------------------------------------------------------------------------------------------------------------------------------------------------------------------------------------------------------------------------------------------------------------------------------------------------------------------------------------------------------------------------------------------------------------------------------------------------------------------------------------------------------------------------------------------------------------------------------------------------------------------------|----|-------------------|
| And a service of the | X4 | Plastic Wall plug |
|                                                                                                                                                                                                                                                                                                                                                                                                                                                                                                                                                                                                                                                                                                                                                                                                                                                                                                                                                                                                                                                                                                                                                                                                                                                                                                                                                                                                                                                                                                                                                                                                                                                                                                                                                                                                                                                                                                                                                                                                                                                                                                                               | X4 | M5x12 Bolt        |