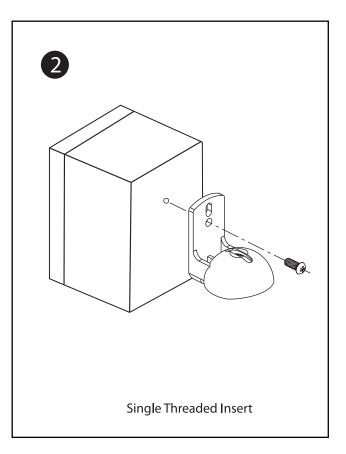

## SPEAKER WALL MOUNT

| Maaaa                                                                                                                                                                                                                                                                                                                                                                                                                                                                                                                                                                                                                                                                                                                                                                                                                                                                                                                                                                                                                                                                                                                                                                                                                                                                                                                                                                                                                                                                                                                                                                                                                                                                                                                                                                                                                                                                                                                                                                                                                                                                                                                         | X4 | M4x25 Wood screw  |
|-------------------------------------------------------------------------------------------------------------------------------------------------------------------------------------------------------------------------------------------------------------------------------------------------------------------------------------------------------------------------------------------------------------------------------------------------------------------------------------------------------------------------------------------------------------------------------------------------------------------------------------------------------------------------------------------------------------------------------------------------------------------------------------------------------------------------------------------------------------------------------------------------------------------------------------------------------------------------------------------------------------------------------------------------------------------------------------------------------------------------------------------------------------------------------------------------------------------------------------------------------------------------------------------------------------------------------------------------------------------------------------------------------------------------------------------------------------------------------------------------------------------------------------------------------------------------------------------------------------------------------------------------------------------------------------------------------------------------------------------------------------------------------------------------------------------------------------------------------------------------------------------------------------------------------------------------------------------------------------------------------------------------------------------------------------------------------------------------------------------------------|----|-------------------|
| And a service of the | X4 | Plastic Wall plug |
|                                                                                                                                                                                                                                                                                                                                                                                                                                                                                                                                                                                                                                                                                                                                                                                                                                                                                                                                                                                                                                                                                                                                                                                                                                                                                                                                                                                                                                                                                                                                                                                                                                                                                                                                                                                                                                                                                                                                                                                                                                                                                                                               | X4 | M5x12 Bolt        |