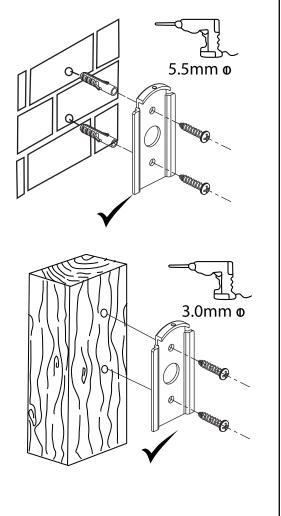

## SPEAKER WALL MOUNT

| Maaaa                                                                                                                                                                                                                                                                                                                                                                                                                                                                                                                                                                                                                                                                                                                                                                                                                                                                                                                                                                                                                                                                                                                                                                                                                                                                                                                                                                                                                                                                                                                                                                                                                                                                                                                                                                                                                                                                                                                                                                                                                                                                                                                         | X4 | M4x25 Wood screw  |
|-------------------------------------------------------------------------------------------------------------------------------------------------------------------------------------------------------------------------------------------------------------------------------------------------------------------------------------------------------------------------------------------------------------------------------------------------------------------------------------------------------------------------------------------------------------------------------------------------------------------------------------------------------------------------------------------------------------------------------------------------------------------------------------------------------------------------------------------------------------------------------------------------------------------------------------------------------------------------------------------------------------------------------------------------------------------------------------------------------------------------------------------------------------------------------------------------------------------------------------------------------------------------------------------------------------------------------------------------------------------------------------------------------------------------------------------------------------------------------------------------------------------------------------------------------------------------------------------------------------------------------------------------------------------------------------------------------------------------------------------------------------------------------------------------------------------------------------------------------------------------------------------------------------------------------------------------------------------------------------------------------------------------------------------------------------------------------------------------------------------------------|----|-------------------|
| And a service of the | X4 | Plastic Wall plug |
|                                                                                                                                                                                                                                                                                                                                                                                                                                                                                                                                                                                                                                                                                                                                                                                                                                                                                                                                                                                                                                                                                                                                                                                                                                                                                                                                                                                                                                                                                                                                                                                                                                                                                                                                                                                                                                                                                                                                                                                                                                                                                                                               | X4 | M5x12 Bolt        |