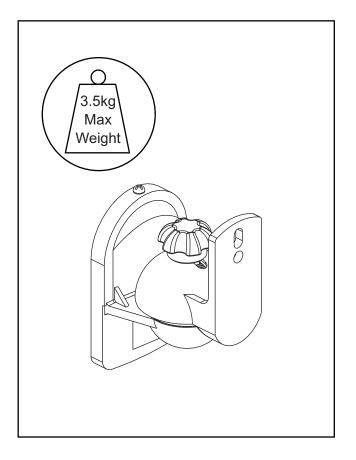

## SPEAKER WALL MOUNT

| Maaaa                                                                                                                                                                                                                                                                                                                                                                                                                                                                                                                                                                                                                                                                                                                                                                                                                                                                                                                                                                                                                                                                                                                                                                                                                                                                                                                                                                                                                                                                                                                                                                                                                                                                                                                                                                                                                                                                                                                                                                                                                                                                                                                         | X4 | M4x25 Wood screw  |
|-------------------------------------------------------------------------------------------------------------------------------------------------------------------------------------------------------------------------------------------------------------------------------------------------------------------------------------------------------------------------------------------------------------------------------------------------------------------------------------------------------------------------------------------------------------------------------------------------------------------------------------------------------------------------------------------------------------------------------------------------------------------------------------------------------------------------------------------------------------------------------------------------------------------------------------------------------------------------------------------------------------------------------------------------------------------------------------------------------------------------------------------------------------------------------------------------------------------------------------------------------------------------------------------------------------------------------------------------------------------------------------------------------------------------------------------------------------------------------------------------------------------------------------------------------------------------------------------------------------------------------------------------------------------------------------------------------------------------------------------------------------------------------------------------------------------------------------------------------------------------------------------------------------------------------------------------------------------------------------------------------------------------------------------------------------------------------------------------------------------------------|----|-------------------|
| And a service of the | X4 | Plastic Wall plug |
|                                                                                                                                                                                                                                                                                                                                                                                                                                                                                                                                                                                                                                                                                                                                                                                                                                                                                                                                                                                                                                                                                                                                                                                                                                                                                                                                                                                                                                                                                                                                                                                                                                                                                                                                                                                                                                                                                                                                                                                                                                                                                                                               | X4 | M5x12 Bolt        |